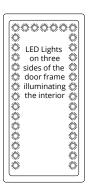

## Description

The SCU1425 is a display refrigeration unit that offers high-quality at an affordable price. Being taller than a standard glass door fridge provides extra storage inside and well designed interior lighting (3 Led light strips) illuminate the product from the front. The black finish emphasis the product and the "frameless" glass door creates a seamless finish. Fan assisted cooling ensures even cooling throughout the cabinet and a faster pull-down time when re-stocked. This display cooler is designed to maximise display space, make your product stand out and draw attention to what's inside.

## **Product Features**

- Taller than standard for greater display area
- Fully automatic
- · Fan assisted cooling
- Lock
- Adjustable shelves
- Adjustable feet
- Edge to edge "frameless" glass door
- LED interior light with switch (vertically down both sides and across the top of the door)
- Temperature display
- Replaceable door gasket