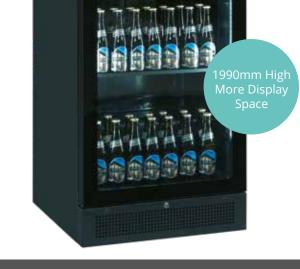

## Description

The SCU1425 is a display refrigeration unit that offers high-quality at an affordable price. Being taller than a standard glass door fridge provides extra storage inside and well designed interior lighting (3 Led light strips) illuminate the product from the front. The black finish emphasis the product and the "frameless" glass door creates a seamless finish. Fan assisted cooling ensures even cooling throughout the cabinet and a faster pull-down time when re-stocked. This display cooler is designed to maximise display space, make your product stand out and draw attention to what's inside.

## **Product Features**

- Taller than standard for greater display area
- Fully automatic
- · Fan assisted cooling
- Lock
- Adjustable shelves
- Adjustable feet
- Edge to edge "frameless" glass door
- LED interior light with switch (vertically down both sides and across the top of the door)
- Temperature display
- Replaceable door gasket

|                   | Ext. Dimension<br>(WxDxH) (mm) | Int. Dimension<br>(WxDxH) (mm) | Net Weight<br>(kg) | Energy Cons.<br>(kWh/year) | Input Power<br>(W) | Gross/Net<br>Volume (l) |   |   | ری  |
|-------------------|--------------------------------|--------------------------------|--------------------|----------------------------|--------------------|-------------------------|---|---|-----|
| SCU1425 FRAMELESS | 595 x 595 x 1990               | 505 x 462 x 1742               | 86                 | 683                        | 235                | 387 / 347               | 1 | 5 | D A |