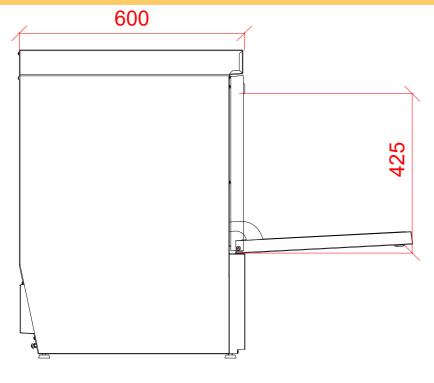

## 2 Drain

DRAIN - 2 METRE FLEXIBLE HOSE TO A 40 mm TRAPPED STANDPIPE 750mm MAX A.F.F.L.

FLOW RATE 30 LITRES PER MINUTE.