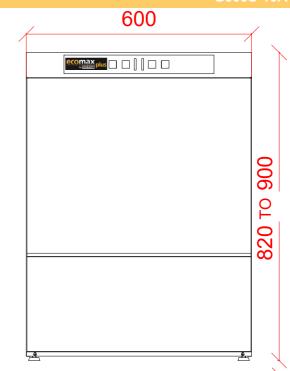

# **ECOMAX PLUS SERIES**

**GLASSWASHERS** 





ECOMAX (HOBART UK) SOUTHGATE WAY, ORTON SOUTHGATE, PETERBOROUGH. PE2 6GN

TEL:0870 168 8881 www.hobartindependent.co.uk

## Undercounter Glasswasher with Inbuilt Softener

G503S-10A







1046

3

## 1 Water

 $22\mathrm{mm}$  CONNECTION VIA 2 METRE FLEXIBLE HOSE, FEMALE TERMINATION.

WATER SUPPLY 10 TO  $60^{\circ}$ C (2° TO 8° CLARK MAX) @ 0.6 TO 6.0 BAR MAX. INITIAL TANK FILL 10.8 LITRES.

RINSE WATER USAGE 2.5 LITRES PER CYCLE. MAX USAGE 150 LITRES PER HOUR.

OUR MACHINES ARE SUPPLIED WITH CLASS 'AA' AIR GAP AS STANDARD.

## 2 Drain

DRAIN - 2 METRE FLEXIBLE HOSE TO A 40 mm TRAPPED STANDPIPE 750mm MAX A.F.F.L.

FLOW RATE 30 LITRES PER MINUTE.

## 3 Electric

5.6kW 230/50/1 + N + E FUSED AT 25amps CONFIGURABLE TO:

7.7kW 400/50/3 FUSED AT 16amps/ PHASE.

MACHINE SUPPLIED WITH 2.5 METRES OF CABLE (3 PHASE).

## Other Services

RINSE AGENT HOSE - 2.5 METRE FLEXIBLE. DETERGENT HOSE - 2.5 METRE FLEXIBLE.

## Notes

APPROX WEIGHTS:

EMPTY: 65kg's WITH WATER: 87kg's

PLOT