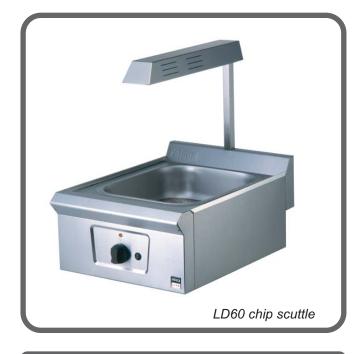

### **MODELS and ACCESSORIES**

LD60 chip scuttle with heat lamp

No accessories

# **KEY FEATURES**

- Countertop model - flexibility of siting on suitable surface
- All stainless steel finish
  easy to clean
- Heat lamp above storeage area
  warms from above as well as from below
- Supplied with 13A plug
  plug and use straight out of the packaging

### MODEL DIMENSIONS (in mm)

LD60 : 450mm (w) x 600mm (d) x 810mm (h)