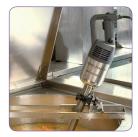

## **OPTIONAL ATTACHMENTS**

- 3 adjustable stainless-steel pan supports:
  - Ref. 27363 for pans with a diameter of 330 650 mm
  - Ref. 27364 for pans with a diameter of 500 1000 mm
  - Ref. 27365 for pans with a diameter of 850 1300 mm
- 1 universal pan support:
  - Ref. 27354 screws onto pan rim