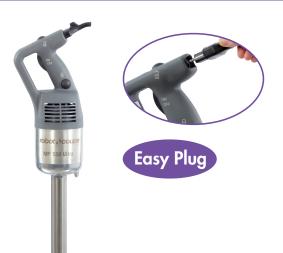

### B TECHNICAL DESCRIPTION

MP 550 Ultra stick blender. 230V/50Hz/1ph. Power: 750 W. Speed: 9,000 rpm. 100% stainless-steel blades, bell and tube (total length: 550 mm). "Easy Plug" system featuring detachable power cord

#### **MOTOR UNIT**

- Power 750 W
- Stainless-steel motor unit with air vents in the top section only to ensure watertightness
- Lug on motor housing serves as a rest and pivot on the pan rim for greater user comfort
- Speed 9,000 rpm
- Self-regulating speed system
- New patented "Easy Plug" system making it easier to replace the power cord during after-sales servicing
- Cord winding system for tidy storage and optimum lifespan