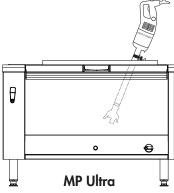

# MP 550 Ultra

D

Pan capacity

up to 200 litres

# A SALES DESCRIPTION

Ideal for blending soups and puréeing fruit and vegetables. Special institutional catering model intended for intensive use