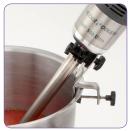

### B TECHNICAL DESCRIPTION

MP 550 Ultra stick blender. 230V/50Hz/1ph. Power: 750 W. Speed: 9,000 rpm. 100% stainless-steel blades, bell and tube (total length: 550 mm). "Easy Plug" system featuring detachable power cord

#### **MOTOR UNIT**

- Power 750 W
- Stainless-steel motor unit with air vents in the top section only to ensure watertightness
- Lug on motor housing serves as a rest and pivot on the pan rim for greater user comfort
- Speed 9,000 rpm
- Self-regulating speed system
- New patented "Easy Plug" system making it easier to replace the power cord during after-sales servicing
- Cord winding system for tidy storage and optimum lifespan

#### TUBE AND BELL

- 100% stainless-steel blades, bell and tube (total length: 550 mm).
- Foot with detachable bell and blades (patented system exclusive to Robot-Coupe)
- Watertight bell design for optimum lifespan