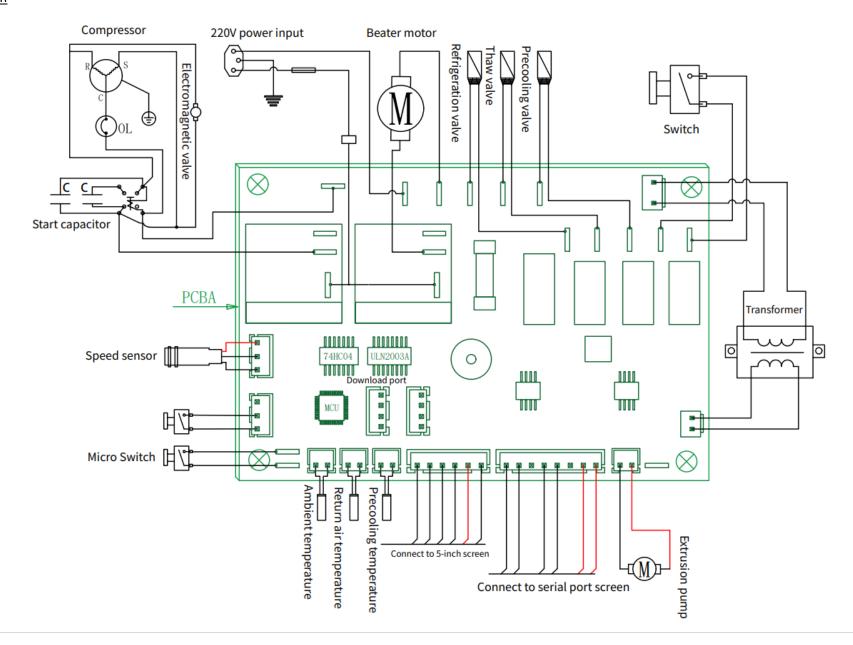

ies Soft Serve Ice Cream Maker    | 69      |          | Plastic Air Pump Rod Outer Rod              |
| Polar U-Series Soft Serve Ice Cream Maker    | 70      |          | Plastic Air Pump Rod Outer Rod Seal - AS799 |
| Polar U-Series Soft Serve Ice Cream Maker    | 71      | AS467    | Magnet                                      |
| Polar U-Series Soft Serve Ice Cream Maker    | 72      | AS466    | Temperature Sensor                          |
| Polar U-Series Soft Serve Ice Cream Maker    | 73      | AS468    | Condenser                                   |
| Polar U-Series Soft Serve Ice Cream Maker    | 74      | AS801    | Motor Capacitor                             |
| Polar U-Series Soft Serve Ice Cream Maker    | 75      | <b>*</b> | Discharge Door Buckle                       |