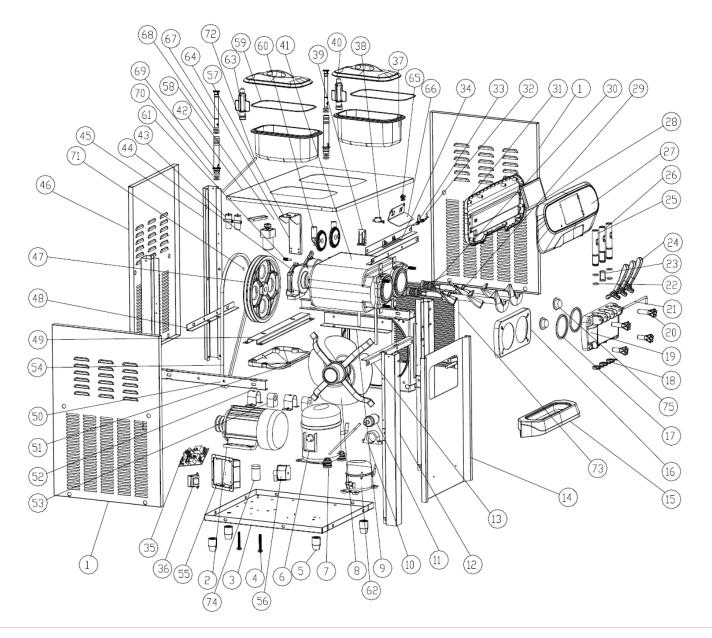

Exploded diagram and spare parts list (UA034)

| Exploded diagram and spare parts list     |         | UAU34)   | NEV.                                 |
|-------------------------------------------|---------|----------|--------------------------------------|
| Machine                                   | Explode | Code     | Description                          |
| Polar U-Series Soft Serve Ice Cream Maker | 1       | <b>*</b> | Side Panel                           |
| Polar U-Series Soft Serve Ice Cream Maker | 2       | AS437    | Electric Motor                       |
| Polar U-Series Soft Serve Ice Cream Maker | 3       | <b>*</b> | Bottom Panel                         |
| Polar U-Series Soft Serve Ice Cream Maker | 5       | AS438    | Nylon Feet (set 4)                   |
| Polar U-Series Soft Serve Ice Cream Maker | 6       | AS439    | Compressor (R290)                    |
| Polar U-Series Soft Serve Ice Cream Maker | 7       | <b>*</b> | Feet of Compressor                   |
| Polar U-Series Soft Serve Ice Cream Maker | 8       | AS440    | Fan                                  |
| Polar U-Series Soft Serve Ice Cream Maker | 9       | AS441    | Fixed Condenser Bracket              |
| Polar U-Series Soft Serve Ice Cream Maker | 10      | <b>*</b> | Filter Block                         |
| Polar U-Series Soft Serve Ice Cream Maker | 11      | AS442    | Filter                               |
| Polar U-Series Soft Serve Ice Cream Maker | 12      | <b>~</b> | Front Left And Right Side Supporting |
| Polar U-Series Soft Serve Ice Cream Maker | 13      | <b>~</b> | Evaporator Supporting                |
| Polar U-Series Soft Serve Ice Cream Maker | 14      | <b>~</b> | Front Panel                          |
| Polar U-Series Soft Serve Ice Cream Maker | 15      | AS443    | Drip Tray                            |
| Polar U-Series Soft Serve Ice Cream Maker | 16      | <b>~</b> | Front Cover of Evaporator            |
| Polar U-Series Soft Serve Ice Cream Maker | 17      |          | Spout Seals D Ring - AS798           |
| Polar U-Series Soft Serve Ice Cream Maker | 18      |          | Moldling Cap                         |
| Polar U-Series Soft Serve Ice Cream Maker | 19      | AS444    | Discharge Door                       |
| Polar U-Series Soft Serve Ice Cream Maker | 22      |          | O Ring - AS798                       |
| Polar U-Series Soft Serve Ice Cream Maker | 23      |          | I Ring - AS798                       |
| Polar U-Series Soft Serve Ice Cream Maker | 25      |          | Left And Right Side Valve Pole       |
| Polar U-Series Soft Serve Ice Cream Maker | 26      |          | Middle Valve Pole                    |
| Polar U-Series Soft Serve Ice Cream Maker | 20      | AS445    | Fasten Screws Long                   |
| Polar U-Series Soft Serve Ice Cream Maker | 20      | AS446    | Fasten Screws Short                  |
| Polar U-Series Soft Serve Ice Cream Maker | 21      | 2        | Bolt for discharge door              |
| Polar U-Series Soft Serve Ice Cream Maker | 24      | AS447    | Handle                               |
| Polar U-Series Soft Serve Ice Cream Maker | 27      | AS448    | Front Cover of E-Controlling Board   |
| Polar U-Series Soft Serve Ice Cream Maker | 28      | AS449    | E-Controlling Board                  |
| Polar U-Series Soft Serve Ice Cream Maker | 29      | AS450    | Plastic Beater 388mm                 |
| Polar U-Series Soft Serve Ice Cream Maker | 30      | AS800    | Sealant Seal                         |
| Polar U-Series Soft Serve Ice Cream Maker | 31      | <b>*</b> | Back Cover of E-Controlling Board    |
| Polar U-Series Soft Serve Ice Cream Maker | 32      | <b>~</b> | Tumbler Pin                          |
| Polar U-Series Soft Serve Ice Cream Maker | 33      | <b>~</b> | Handle Spring                        |
| Polar U-Series Soft Serve Ice Cream Maker | 34      | 2        | Micro Switch Supporting              |
| Polar U-Series Soft Serve Ice Cream Maker | 35      | AS451    | Control Board                        |
| Polar U-Series Soft Serve Ice Cream Maker | 36      | AS452    | Transformer                          |
| Polar U-Series Soft Serve Ice Cream Maker | 37      | 2        | Hopper                               |
| Polar U-Series Soft Serve Ice Cream Maker | 38      | AS453    | Micro Switch                         |
| Polar U-Series Soft Serve Ice Cream Maker | 39      | AS454    | Micro Switch Box                     |
| Polar U-Series Soft Serve Ice Cream Maker | 40      | AS455    | Hopper Lid                           |
| Polar U-Series Soft Serve Ice Cream Maker | 41      | 2        | Evaporator                           |
| Polar U-Series Soft Serve Ice Cream Maker | 42      | <b>*</b> | Hopper Top Panel                     |
|                                           |         |          |                                      |

| <u>Exploded diagram and spare parts list</u> |         | UAU34)   | nev.1                                       |
|----------------------------------------------|---------|----------|---------------------------------------------|
| Machine                                      | Explode | Code     | Description                                 |
| Polar U-Series Soft Serve Ice Cream Maker    | 43      | AS456    | Air Pump                                    |
| Polar U-Series Soft Serve Ice Cream Maker    | 44      | AS457    | Reducer                                     |
| Polar U-Series Soft Serve Ice Cream Maker    | 45      | <b>2</b> | Rear Left And Right Side Supporting         |
| Polar U-Series Soft Serve Ice Cream Maker    | 46      | <b>~</b> | Rear Panel                                  |
| Polar U-Series Soft Serve Ice Cream Maker    | 47      | AS458    | Belt Wheel                                  |
| Polar U-Series Soft Serve Ice Cream Maker    | 48      | <b>*</b> | Rear Panel Supporting                       |
| Polar U-Series Soft Serve Ice Cream Maker    | 49      | <b>*</b> | Reducer Supporting                          |
| Polar U-Series Soft Serve Ice Cream Maker    | 50      | <b>~</b> | Left And Right Supporting of Evaporator     |
| Polar U-Series Soft Serve Ice Cream Maker    | 51      | AS459    | Drip Tray of Evaporator                     |
| Polar U-Series Soft Serve Ice Cream Maker    | 52      | <b>~</b> | Rubber Feet of Motor Supporting             |
| Polar U-Series Soft Serve Ice Cream Maker    | 53      | <b>*</b> | Rubber Feet of Motor                        |
| Polar U-Series Soft Serve Ice Cream Maker    | 54      | AS460    | Belt                                        |
| Polar U-Series Soft Serve Ice Cream Maker    | 55      | AS461    | Motherboard Box                             |
| Polar U-Series Soft Serve Ice Cream Maker    | 56      | AS462    | Solenoid Valve                              |
| Polar U-Series Soft Serve Ice Cream Maker    | 57      | <b>*</b> | Motor Supporting                            |
| Polar U-Series Soft Serve Ice Cream Maker    | 58      | <b>2</b> | Hopper Motor                                |
| Polar U-Series Soft Serve Ice Cream Maker    | 59      | <b>2</b> | Heat Insulation Pad                         |
| Polar U-Series Soft Serve Ice Cream Maker    | 60      | AS463    | Flange                                      |
| Polar U-Series Soft Serve Ice Cream Maker    | 61      | AS464    | Speed Sensor                                |
| Polar U-Series Soft Serve Ice Cream Maker    | 62      | AS465    | Pre-Cooling Compressor (R290)               |
| Polar U-Series Soft Serve Ice Cream Maker    | 63      | <b>*</b> | Hopper Mixing Blade                         |
| Polar U-Series Soft Serve Ice Cream Maker    | 64      | <b>*</b> | Hopper Mixing Motor Belt                    |
| Polar U-Series Soft Serve Ice Cream Maker    | 65      | <b>*</b> | Micro Guide Block                           |
| Polar U-Series Soft Serve Ice Cream Maker    | 66      | <b>*</b> | Material Tongue Plate                       |
| Polar U-Series Soft Serve Ice Cream Maker    | 67      |          | Plastic Air Pump Rod Inner Rod              |
| Polar U-Series Soft Serve Ice Cream Maker    | 68      | AS469    | Plastic Air Pump Rod Inner Rod Seal - AS799 |
| Polar U-Series Soft Serve Ice Cream Maker    | 69      |          | Plastic Air Pump Rod Outer Rod              |
| Polar U-Series Soft Serve Ice Cream Maker    | 70      |          | Plastic Air Pump Rod Outer Rod Seal - AS799 |
| Polar U-Series Soft Serve Ice Cream Maker    | 71      | AS467    | Magnet                                      |
| Polar U-Series Soft Serve Ice Cream Maker    | 72      | AS466    | Temperature Sensor                          |
| Polar U-Series Soft Serve Ice Cream Maker    | 73      | AS468    | Condenser                                   |
| Polar U-Series Soft Serve Ice Cream Maker    | 74      | AS801    | Motor Capacitor                             |
| Polar U-Series Soft Serve Ice Cream Maker    | 75      | <b>*</b> | Discharge Door Buckle                       |