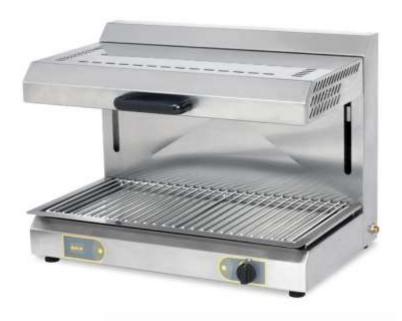

## The SGM800

The SGM800 is a large powerful salamander with a 800mm grilling area with access from 3 sides. Ideal for grilling and finishing, our precise height adjustment system allows you to bring the right heat to your food giving quality results on time every time. The powerful twin radient burners provide even heat across the grill and are adjustable for both intense and gentle grilling.

Features 2 radiant burners (60mm wide), slide out drip tray with safety catch.

| Weight                 | 70kg            |
|------------------------|-----------------|
| Dimensions (mm)        | 800 x 640 x 590 |
| Power                  | 32,570 btu/h    |
| Power Connection       | lpg             |
| Cooking Grid Area (mm) | 740 x 375       |