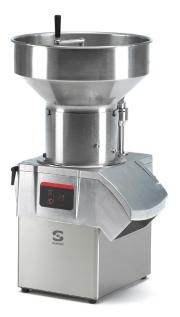

 
 VEGETABLE PREPARATION MACHINE CA-601

 Commercial Vegetable Processor with an hourly output of up to 1000 Kg. with automatic hopper.

## **VEGETABLE PREPARATION MACHINE CA-601**

Commercial Vegetable Processor with an hourly output of up to 1000 Kg. with automatic hopper.