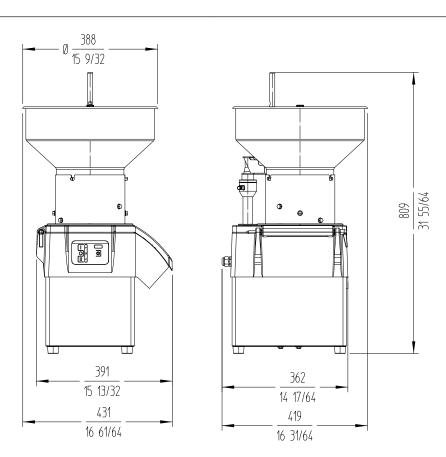

#### **SPECIFICATIONS**

Hourly production: 500 Kg - 1000 Kg Inlet opening: 273 cm2 Disc diameter: 205 mm Total loading: 750 W Motor speed: 365 rpm / 730 rpm External dimensions (WxDxH) Width: 431 mm Depth: 418 mm Height: 767 mm Net weight: 26 Kg Noise level (1m.): <70 dB(A) Background noise: 32 dB(A)