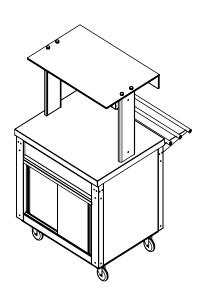

#### **FEATURES**

- Stainless steel plain top provides large work or display area
- Ambient cupboard with rodded shelves provides generous storage and is GN compatible
- Removable cupboard shelves and supports makes cleaning easier, shelves fit in a dishwasher
- Various fascia panel colours available

- Adjustable cupboard shelf positions offers increased flexibility and capacity when required
- Narrow 700mm width fits easily through doorways
- 4 locking castors makes it easy to move for cleaning or storage
- Supplied with tubular tray slide as standard