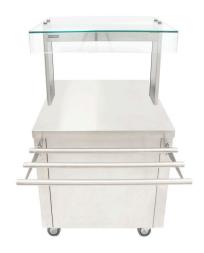

## AMBIENT CUPBOARD WITH PLAIN TOP AND LED ILLUMINATED GANTRY

Flexi-Serve mobile ambient cupboard with plain top and LED Illuminated gantry. Available in 4 size options, the stainless steel top provides a generous work or display area.

#### **FEATURES**

- Stainless steel plain top provides large work or display area
- Ambient cupboard with rodded shelves provides generous storage and is GN compatible
- Removable cupboard shelves and supports makes cleaning easier, shelves fit in a dishwasher
- Various fascia panel colours available

- Adjustable cupboard shelf positions offers increased flexibility and capacity when required
- Narrow 700mm width fits easily through doorways
- 4 locking castors makes it easy to move for cleaning or storage
- Supplied with tubular tray slide as standard