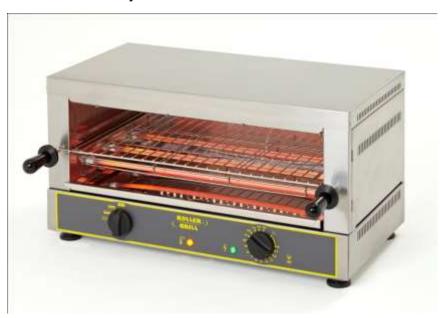

## The TS1270

This powerful grill is perfect for toasting, grilling and re-heating sandwiches and snacks of all kinds, including Pizza, Croque-Monsieur, Quiches and toasts. Heating from top and bottom the TS1270 is a high speed toaster or it can be used as a traditional salamander by just using the top elements. With a heat up time of just 30 seconds the TS1270 is an efficient cooking platform and the radiant infrared technology keeps smoke and odours to a minimum making the TS1270 ideal for front of house use.

## Features:

15 Minute timer with constant overide Infrared Quartz elements Independent control of top and bottom elements Shelf takes a full 1/1GN tray

| Weight          | 15kg            |
|-----------------|-----------------|
| Dimensions (mm) | 640 x 380 x 330 |
| Element Type    | Quartz/Infrared |
| Power           | 2.7 Kw          |
| Shelf Area (mm) | 1/1GN           |