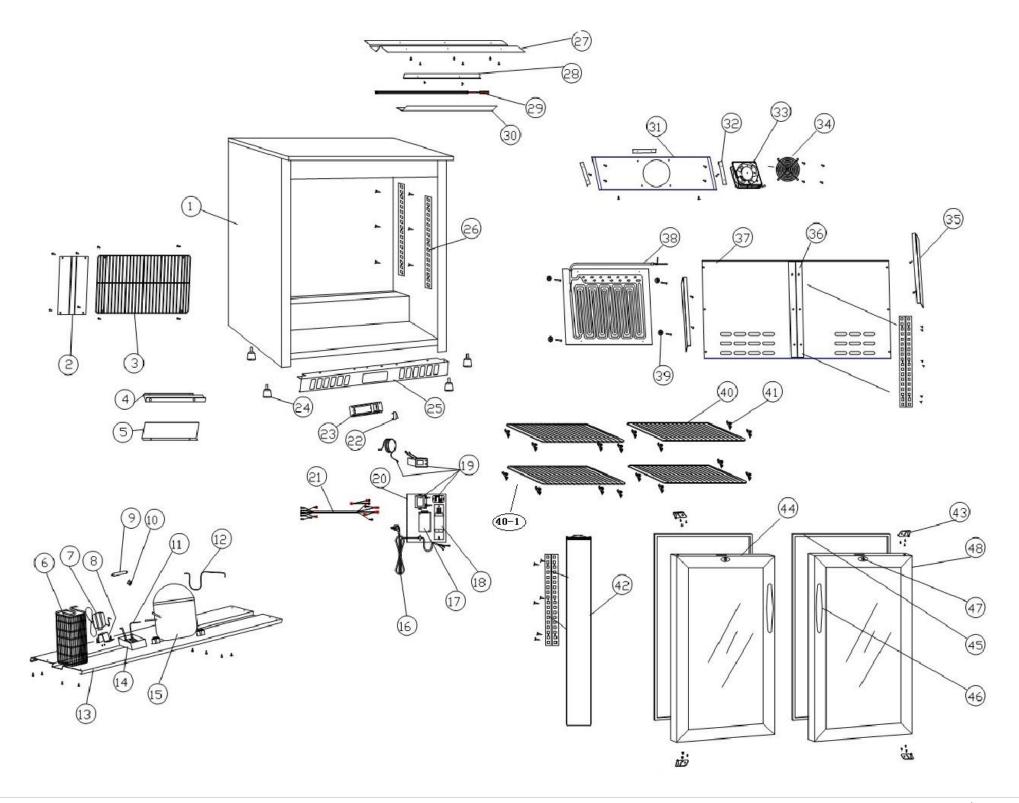

| Machine                                           | Explod | Code     | Description                     |
|---------------------------------------------------|--------|----------|---------------------------------|
| Black Double Hinged Door Back Bar Cooler with LED | 1      | 2        | Machine Body                    |
| Black Double Hinged Door Back Bar Cooler with LED | 2      | <b>~</b> | Rear Panel - Compressor Housing |
| Black Double Hinged Door Back Bar Cooler with LED | 3      | <b>~</b> | Rear Grill - Compressor Housing |
| Black Double Hinged Door Back Bar Cooler with LED | 4      | <b>2</b> | Front Panel Bracket             |
| Black Double Hinged Door Back Bar Cooler with LED | 5      | <b>~</b> | Plate                           |
| Black Double Hinged Door Back Bar Cooler with LED | 6      | <b>2</b> | Condenser                       |
| Black Double Hinged Door Back Bar Cooler with LED | 7      | AF567    | Condenser Fan                   |
| Black Double Hinged Door Back Bar Cooler with LED | 8      | <b>2</b> | Fan Mounting                    |
| Black Double Hinged Door Back Bar Cooler with LED | 9      | AF551    | Filter Drier                    |
| Black Double Hinged Door Back Bar Cooler with LED | 10     | <b>*</b> | Filter Drier Clip               |
| Black Double Hinged Door Back Bar Cooler with LED | 11     | <b>*</b> | Copper Tube                     |
| Black Double Hinged Door Back Bar Cooler with LED | 12     | <b>*</b> | Pipe                            |
| Black Double Hinged Door Back Bar Cooler with LED | 13     | <b>*</b> | Compressor Mounting             |
| Black Double Hinged Door Back Bar Cooler with LED | 14     | AF568    | Drip Tray                       |
| Black Double Hinged Door Back Bar Cooler with LED | 15     | AF569    | Compressor                      |
| Black Double Hinged Door Back Bar Cooler with LED | 16     | <b>2</b> | Plug & Lead                     |
| Black Double Hinged Door Back Bar Cooler with LED | 17     | <b>~</b> | Junction Box                    |
| Black Double Hinged Door Back Bar Cooler with LED | 18     | AF554    | LED Ballast                     |
| Black Double Hinged Door Back Bar Cooler with LED | 19     | AF555    | Digital Controller              |
| Black Double Hinged Door Back Bar Cooler with LED | 19-1   | AF549    | Complete Controller Set         |
| Black Double Hinged Door Back Bar Cooler with LED | 20     | <b>~</b> | Mounting Plate                  |
| Black Double Hinged Door Back Bar Cooler with LED | 21     | <b>~</b> | Wiring Loom                     |
| Black Double Hinged Door Back Bar Cooler with LED | 22     | AF556    | Light Switch                    |
| Black Double Hinged Door Back Bar Cooler with LED | 23     | <b>~</b> | Controller Mounting             |
| Black Double Hinged Door Back Bar Cooler with LED | 24     | AF557    | Foot                            |
| Black Double Hinged Door Back Bar Cooler with LED | 25     | AF570    | Front Panel                     |
| Black Double Hinged Door Back Bar Cooler with LED | 26     | <b>*</b> | Shelf Rail                      |
| Black Double Hinged Door Back Bar Cooler with LED | 27     | <b>*</b> | LED Mounting                    |
| Black Double Hinged Door Back Bar Cooler with LED | 28     | 2        | Light Cover Mounting Plate      |
| Black Double Hinged Door Back Bar Cooler with LED | 29     | AF572    | LED Light                       |
| Black Double Hinged Door Back Bar Cooler with LED | 30     | <b>~</b> | LED Cover                       |
| Black Double Hinged Door Back Bar Cooler with LED | 31     | <b>2</b> | Fan Support                     |
| Black Double Hinged Door Back Bar Cooler with LED | 32     | <b>2</b> | Bracket                         |
| Black Double Hinged Door Back Bar Cooler with LED | 33     | AF561    | Evaporator Fan                  |
| Black Double Hinged Door Back Bar Cooler with LED | 34     | <b>~</b> | Fan Grill                       |
| Black Double Hinged Door Back Bar Cooler with LED | 35     | <b>~</b> | Bracket                         |
| Black Double Hinged Door Back Bar Cooler with LED | 36     | <b>~</b> | Support                         |
| Black Double Hinged Door Back Bar Cooler with LED | 37     | <b>~</b> | Panel                           |
| Black Double Hinged Door Back Bar Cooler with LED | 38     | <b>~</b> | Evaporator                      |
| Black Double Hinged Door Back Bar Cooler with LED | 39     | <b>~</b> | Fixing                          |
| Black Double Hinged Door Back Bar Cooler with LED | 40     | 2        | Shelf                           |
| Black Double Hinged Door Back Bar Cooler with LED | 40-1   | AF401    | Wine shelf                      |
| Black Double Hinged Door Back Bar Cooler with LED | 41     | AF562    | Shelf Clip                      |
| Black Double Hinged Door Back Bar Cooler with LED | 42     | <b>2</b> | Support                         |
| Black Double Hinged Door Back Bar Cooler with LED | 43     | AF563    | Door hinge                      |
| Black Double Hinged Door Back Bar Cooler with LED | 44     | <b>~</b> | Left door                       |
| Black Double Hinged Door Back Bar Cooler with LED | 45     | AF573    | Door gasket                     |
| Black Double Hinged Door Back Bar Cooler with LED | 46     | AF565    | Handle                          |
| Black Double Hinged Door Back Bar Cooler with LED | 47     | AF566    | Lock                            |
| Black Double Hinged Door Back Bar Cooler with LED | 48     | <b>~</b> | Right door                      |