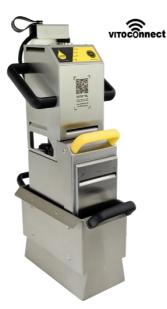

## **Functionality:**

VITO VL cleans your oil in an easy and hygienic way. VITO is placed in the hot oil and filters the oil from suspended particles and bitter substances without supervision. After the set time (standard 4,5 min) VITO stops automatically and your oil is ready to be used. VITO is integrated into the VITOconnect system environment. VITOconnect gives you an online overview of productivity, services and updates.

## Features:

- ♦ For all fryers from 20 I (medium to heavy sediment)
- Pressure flow filtration
- Automatic filtration VITO stops after set filtration time
- Automatic safety off VITO has integrated tilt-switch & heat protection
- ♦ Up to 16 filtration cycles in a row to filter multiple fryers
- ♦ VITO made out of stainless steel (1.4301) and other food safe materials
- Pump-filter unit and drip pan can be cleaned in dishwasher
- ▲ Network connection (WiFi)
- ▲ Cable holder with quick pin
- Acoustic and visual signals