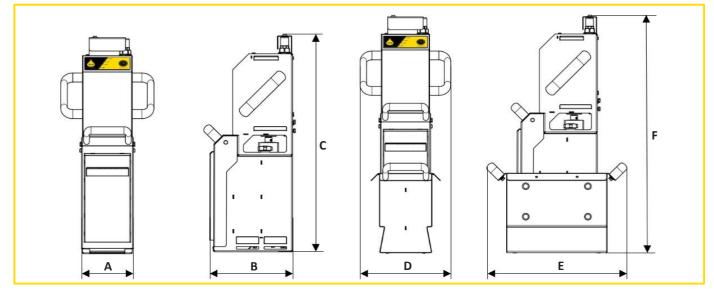

#### VITO VL technical Data:

|                            | Width A<br>116 mm                | Depth B<br>187 mm    | Height C                  |                  |               | Width D<br>210 mm            | Depth E<br>324 mm | Height F<br>565 mm       |
|----------------------------|----------------------------------|----------------------|---------------------------|------------------|---------------|------------------------------|-------------------|--------------------------|
|                            |                                  |                      |                           |                  |               |                              |                   |                          |
| Filtration<br>power        | Filtration<br>efficiency         | Particle<br>capacity | Work<br>cycle             | Suction<br>depth | Max.<br>power | Power<br>connection          | Fuse<br>inside    | Protection               |
| up to<br>100 l/min         | 5 ųm effective/<br>20 ųm nominal | 2,5 kg*<br>(3 l)     | 4,5 min<br>(adjustable)   | ~45 cm           | 500 W         | 220 - 240 V,<br>single phase | 4 AT              | Protection<br>Earth (PE) |
| Total weight               | Weight                           | Temperature          | Material                  |                  |               |                              |                   |                          |
| 10,5 kg (with<br>drip pan) | 8,8 kg (without<br>drip pan)     | max. 200 °C          | Stainless<br>steel 1.4301 |                  |               |                              |                   |                          |
| *regular bread crum        | S                                |                      |                           |                  |               |                              |                   |                          |