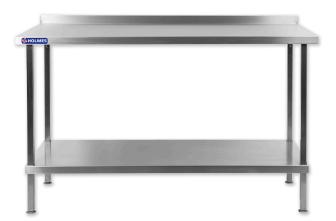

## STAINLESS STEEL WALL TABLE - DR022

## **DIMENSIONS**

Holmes Stainless Steel Wall Table gives you a robust, strong and reliable table for use in kitchens and food preparation areas, featuring an extremely hygienic 304 stainless steel work surface, supported on a sturdy stainless steel underframe with fully adjustable feet. Ideal for preparing food on, the table also features a stainless steel undershelf that can be used for storage, helping you to make the most of your kitchen space.