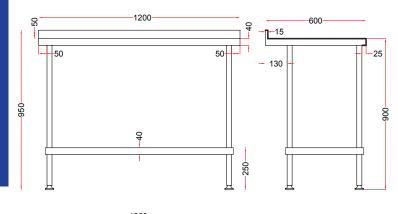

## **TECHNICAL DATA**

| Unpacked height (mm) | 900 + 50 upstand                      |
|----------------------|---------------------------------------|
| Unpacked width (mm)  | 1200                                  |
| Unpacked depth (mm)  | 600                                   |
| Weight (kg)          | 14                                    |
| Material top         | SAE grade 304; EN 1.4301, X5CrNi18-10 |
| Material sub-top     | SAE grade 430; EN 1.4016, X6Cr17      |
| Surface finish       | Satin                                 |
| Type of Mounting     | Floor                                 |
| Feet                 | Adjustable                            |