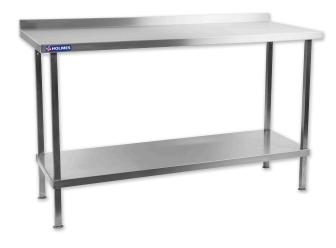

## STAINLESS STEEL WALL TABLE - DR022

## **DIMENSIONS**

Holmes Stainless Steel Wall Table gives you a robust, strong and reliable table for use in kitchens and food preparation areas, featuring an extremely hygienic 304 stainless steel work surface, supported on a sturdy stainless steel underframe with fully adjustable feet. Ideal for preparing food on, the table also features a stainless steel undershelf that can be used for storage, helping you to make the most of your kitchen space.