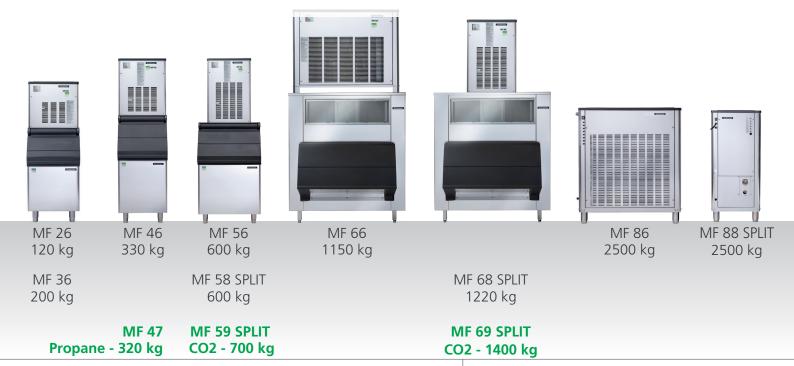

## MF SERIES

High production ice machines making Flake ice.

Delivering pure freshness.

## **HIGHLIGHTS**

- **Agion**: the technology that makes products cleaner and longer lasting with built-in protection working 24/7 to resist the growth of microbes and the development of unpleasant odors.
- **Electronic control**: ambient and water temperatures may change throughout the years but your ice machine will stay the same (MF86/MF88 electromechanical board).
- External indicator lights: keeps ice maker's operations under constant surveillance.
- **Plug-and-work technology**: starts off and constantly produces ice thanks to a no-cycle harvesting system.
- Water in / ice out concept (no cycles, zero water wastage): limits to almost zero excess energy, water and time wastage.
- **Head only ice maker**: requires a separate storage bin to store the ice produced.