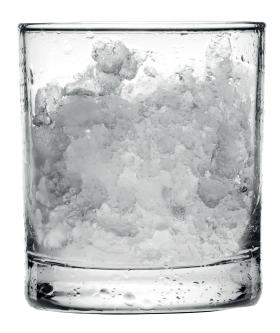

## Flake ice

Ice in its most natural shape, highly versatile and suitable for multiple applications.

15% residual water content.