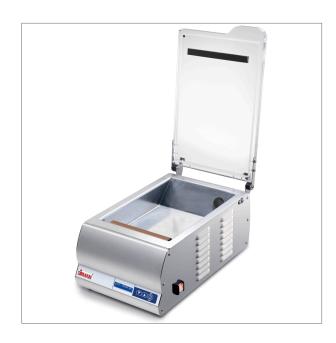

## Easyvac 25

- A compact and fast machine for small sized products, ideal combined with low temperature cooking instruments like the Softcooker.
- Easily settable vacuum and sealing time
- Easily removable sealing bar
- Bush suction pump.
- Display of vacuum percentage and time to countdown
- Last setting can be saved in memory
- Rev counter and pump meter
- Pump preheating and oil cleaning cycle
- Change oil message.
- Timed external vacuum.
- Manual cover lift.
- Plastified steel vacuum chamber.