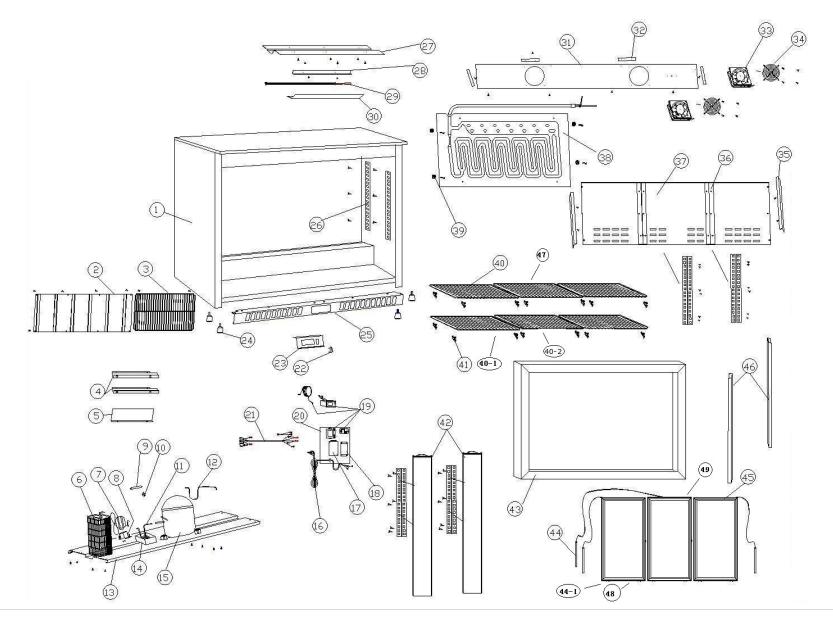

| Machine                                               | Explod | Code      | Description                     |
|-------------------------------------------------------|--------|-----------|---------------------------------|
| Triple Sliding Door Back Bar Chiller - Black with LED | 1      | <b>~</b>  | Body                            |
| Triple Sliding Door Back Bar Chiller - Black with LED | 2      | <b>**</b> | Rear Panel – Compressor Housing |
| Triple Sliding Door Back Bar Chiller - Black with LED | 3      | <b>~</b>  | Rear Grill – Compressor Housing |
| Triple Sliding Door Back Bar Chiller - Black with LED | 4      | <b>~</b>  | Front Panel Support Bracket     |
| Triple Sliding Door Back Bar Chiller - Black with LED | 5      | <b>**</b> | Panel                           |
| Triple Sliding Door Back Bar Chiller - Black with LED | 6      | <b>**</b> | Condenser                       |
| Triple Sliding Door Back Bar Chiller - Black with LED | 7      | AF567     | Condenser Fan                   |
| Triple Sliding Door Back Bar Chiller - Black with LED | 8      | <b>*</b>  | Condenser fan motor holder      |
| Triple Sliding Door Back Bar Chiller - Black with LED | 9      | AF551     | Filter                          |
| Triple Sliding Door Back Bar Chiller - Black with LED | 10     | <b>~</b>  | Filter clip                     |
| Triple Sliding Door Back Bar Chiller - Black with LED | 11     | <b>~</b>  | Tube                            |
| Triple Sliding Door Back Bar Chiller - Black with LED | 12     | <b>~</b>  | Tube                            |
| Triple Sliding Door Back Bar Chiller - Black with LED | 13     | <b>~</b>  | Compressor Mounting Plate       |
| Triple Sliding Door Back Bar Chiller - Black with LED | 14     | AF568     | Drip Tray                       |
| Triple Sliding Door Back Bar Chiller - Black with LED | 15     | AF581     | Compressor                      |
| Triple Sliding Door Back Bar Chiller - Black with LED | 16     | <b>~</b>  | Lead & Plug                     |
| Triple Sliding Door Back Bar Chiller - Black with LED | 17     | <b>**</b> | Junction box                    |
| Triple Sliding Door Back Bar Chiller - Black with LED | 18     | AF554     | LED Power Supply                |
| Triple Sliding Door Back Bar Chiller - Black with LED | 19     | AF555     | Digital Controller              |
| Triple Sliding Door Back Bar Chiller - Black with LED | 19-1   | AF549     | Controller Assembly             |
| Triple Sliding Door Back Bar Chiller - Black with LED | 20     | <b>~</b>  | Mounting Plate                  |
| Triple Sliding Door Back Bar Chiller - Black with LED | 21     | <b>~</b>  | Wiring Loom                     |
| Triple Sliding Door Back Bar Chiller - Black with LED | 22     | AF556     | Light Switch                    |
| Triple Sliding Door Back Bar Chiller - Black with LED | 23     | <b>~</b>  | Controller Mounting Plate       |
| Triple Sliding Door Back Bar Chiller - Black with LED | 24     | AF557     | Foot                            |
| Triple Sliding Door Back Bar Chiller - Black with LED | 25     | AF578     | Front Panel                     |
| Triple Sliding Door Back Bar Chiller - Black with LED | 26     | <b>*</b>  | Shelf Rail                      |
| Triple Sliding Door Back Bar Chiller - Black with LED | 27     | <b>*</b>  | LED Mounting Plate              |
| Triple Sliding Door Back Bar Chiller - Black with LED | 28     | <b>*</b>  | LED Cover Mounting Plate        |
| Triple Sliding Door Back Bar Chiller - Black with LED | 29     | AF580     | LED Light                       |
| Triple Sliding Door Back Bar Chiller - Black with LED | 30     | <b>~</b>  | LED Cover                       |
| Triple Sliding Door Back Bar Chiller - Black with LED | 31     | <b>~</b>  | Fan Support                     |
| Triple Sliding Door Back Bar Chiller - Black with LED | 32     | <b>~</b>  | Bracket                         |
| Triple Sliding Door Back Bar Chiller - Black with LED | 33     | AF561     | Evaporator Fan                  |
| Triple Sliding Door Back Bar Chiller - Black with LED | 34     | <b>~</b>  | Fan Grill                       |
| Triple Sliding Door Back Bar Chiller - Black with LED | 35     | <b>2</b>  | Support                         |
| Triple Sliding Door Back Bar Chiller - Black with LED | 36     | <b>~</b>  | Support                         |
| Triple Sliding Door Back Bar Chiller - Black with LED | 37     | <b>~</b>  | Rear Panel                      |
| Triple Sliding Door Back Bar Chiller - Black with LED | 38     | <b>~</b>  | Evaporator                      |
| Triple Sliding Door Back Bar Chiller - Black with LED | 39     | <b>~</b>  | Fixings                         |
| Triple Sliding Door Back Bar Chiller - Black with LED | 40     | <b>~</b>  | Shelf                           |
| Triple Sliding Door Back Bar Chiller - Black with LED | 40-1   | AF401     | Wine shelf right/left           |
| Triple Sliding Door Back Bar Chiller - Black with LED | 40-2   | AF402     | Wine Shelf - Middle             |
| Triple Sliding Door Back Bar Chiller - Black with LED | 41     | <b>~</b>  | Shelf clip                      |
| Triple Sliding Door Back Bar Chiller - Black with LED | 42     | <b>~</b>  | Support                         |
| Triple Sliding Door Back Bar Chiller - Black with LED | 43     | <b>~</b>  | Frame – Sliding Door            |
| Triple Sliding Door Back Bar Chiller - Black with LED | 44     | AF574     | Door Pulley                     |
| Triple Sliding Door Back Bar Chiller - Black with LED | 45     | <b>~</b>  | Door ( right)                   |
| Triple Sliding Door Back Bar Chiller - Black with LED | 45-1   | AF571     | Door Roller                     |
| Triple Sliding Door Back Bar Chiller - Black with LED | 46     | <b>~</b>  | Cover                           |
| Triple Sliding Door Back Bar Chiller - Black with LED | 47     | <b>~</b>  | Shelf – Middle                  |
| Triple Sliding Door Back Bar Chiller - Black with LED | 48     | <b>~</b>  | Door (left)                     |
| Triple Sliding Door Back Bar Chiller - Black with LED | 49     | <b>*</b>  | Door (middle)                   |