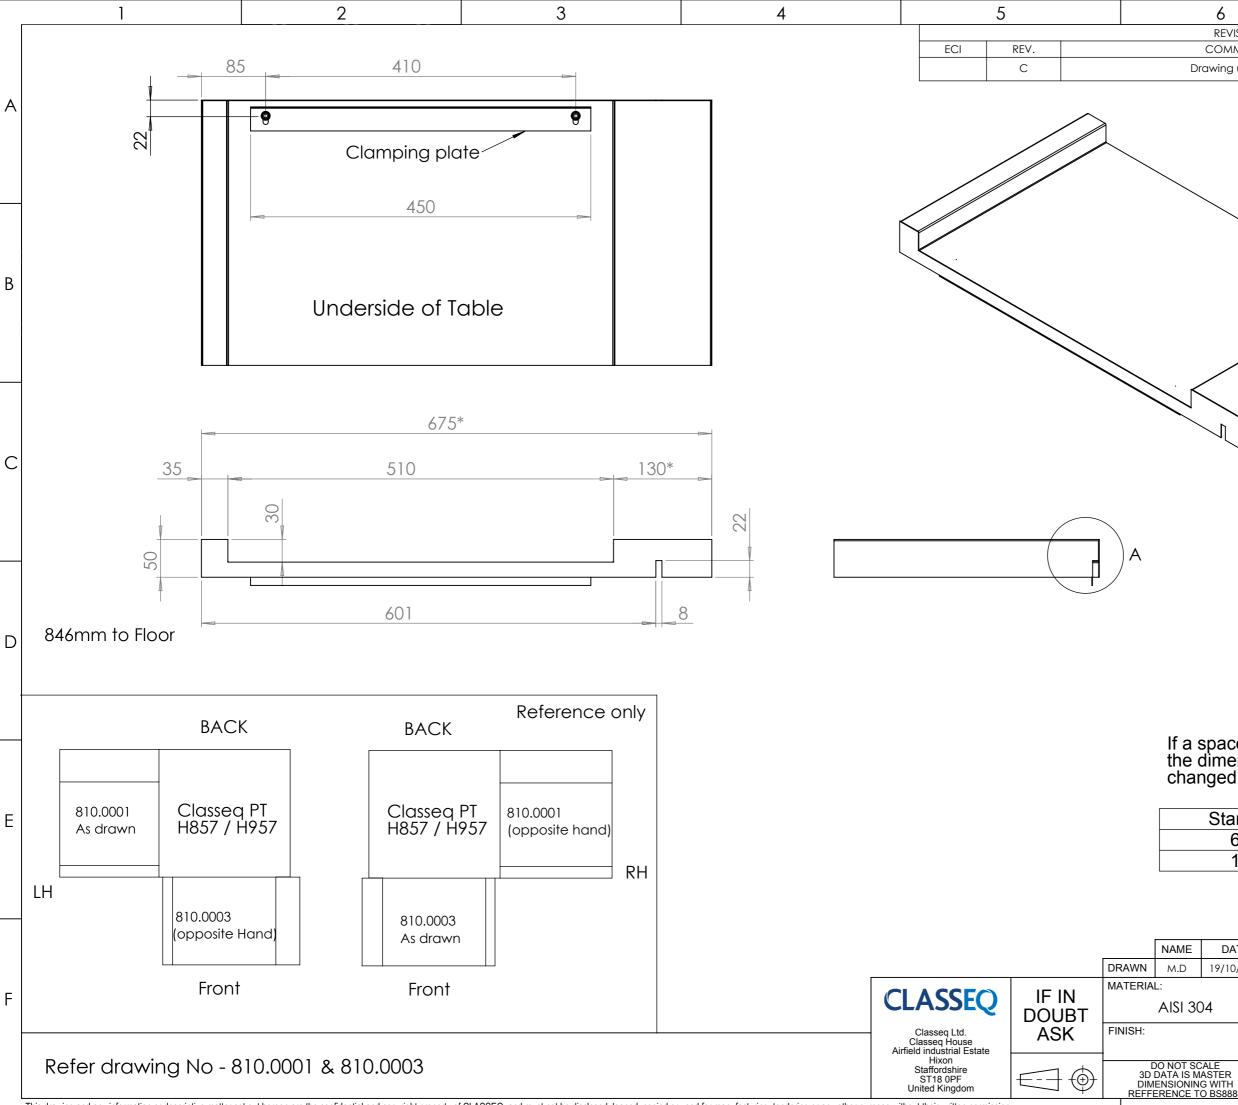

This drawing and any information or descriptive matter set out hereon are the confidential and copyright property of CLASSEQ. and must not be disclosed, loaned, copied or used for manufacturing, tendering or any other purpose without their written permission

.

| 6                                                                                                                                                |               | 7                     |       |             |   |
|--------------------------------------------------------------------------------------------------------------------------------------------------|---------------|-----------------------|-------|-------------|---|
| REVISIONS                                                                                                                                        |               |                       |       |             |   |
| COMMENT                                                                                                                                          |               | DAI                   | ſE    | BY          | _ |
| Drawing update                                                                                                                                   | e             | 27/03/                | 2017  | A.Patil     |   |
|                                                                                                                                                  |               |                       |       |             | A |
|                                                                                                                                                  |               |                       |       |             |   |
|                                                                                                                                                  |               |                       | ]     |             | В |
| <                                                                                                                                                |               |                       |       |             |   |
|                                                                                                                                                  |               |                       | 8     | L           | С |
| ·                                                                                                                                                | SC            | ETAIL A               | 22    | -           | D |
| space is I                                                                                                                                       | requirec      | behind the m          | achin | е           |   |
| space is required behind the machine<br>dimensions marked with <b>*</b> can be<br>anged to the following:<br><u>Standard Extended</u><br>675 800 |               |                       | _     | E           |   |
| 130                                                                                                                                              |               | 255                   |       |             |   |
| 100                                                                                                                                              |               | 200                   |       |             |   |
|                                                                                                                                                  |               |                       |       |             |   |
| DATE                                                                                                                                             | STATUS:       | Dreal                 |       |             | 1 |
| 19/10/2012                                                                                                                                       | Production    |                       |       |             |   |
| DESCRIPTION:<br>H857 & H957 - Table Corner                                                                                                       |               |                       |       |             | F |
|                                                                                                                                                  |               | WING NO.:<br>910 0003 |       | REV.:<br>C  |   |
| SCALE                                                                                                                                            | A3            | 810.0003              |       | _           |   |
| SCALE<br>MASTER<br>NG WITH                                                                                                                       | WEIGHT<br>XXa | SCALE:1:5             |       | heet 1 of 1 | - |

ХХg

OUTSIDE DIMS.: H: W: D: