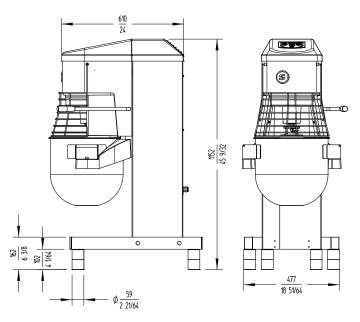

#### External dimensions (WxDxH)

✓ Width: 528 mm✓ Depth: 764 mm

√ Height: 1152 mm

Net weight: 105 Kg

Noise level (1m.): <75 dB(A) Background noise: 32 dB(A)