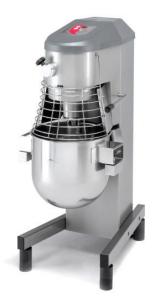

# **PLANETARY MIXER BE-30**

Floorstanding unit with 30 lt./ 30 qt. bowl.

SALES DESCRIPTION

C models, equipped with attachment drive for accessories.

I models with stainless steel column.

## FEATURES AND BENEFITS

Professional food mixer for preparing dough (bread, cake...), egg whites (soufflés, meringue...), sauces (mayonnaise...) and minced meat mixtures.

- ✓ Powerful three-phase motor controlled by highly reliable electronic speed variator technology, which enables the mixers to be connected to a single-phase electrical mains supply.
- $\checkmark$  0-30 minute electronic timer and continuous operation option.
- ✓ Acoustic alarm at end of cycle.
- ✓ Electronic speed control.
- ✓ Equipped with a safety guard.
- ✓ Lever operated bowl lift.
- Double micro switch for bowl position and safety guard.
- √ Safeties off indicator.
- √ Reinforced waterproofing system.
- √ Stainless steel legs.
- √ Strong and resistant bowl.
- √ Easy to maintain and repair.

### **INCLUDES**

- √ Stainless steel bowl.
- √ Beater spatula for soft dough.
- $\checkmark$  Spiral hook for heavy dough.
- ✓ Balloon whisk.

www.sammic.co.uk

Food Service Equipment Manufacturer Unit 2, Trevanth Road Troon Industrial Park LE4 9LS - Leicester