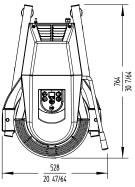

#### External dimensions (WxDxH)

✓ Width: 528 mm✓ Depth: 764 mm

√ Height: 1152 mm

Net weight: 105 Kg

Noise level (1m.): <75 dB(A) Background noise: 32 dB(A)