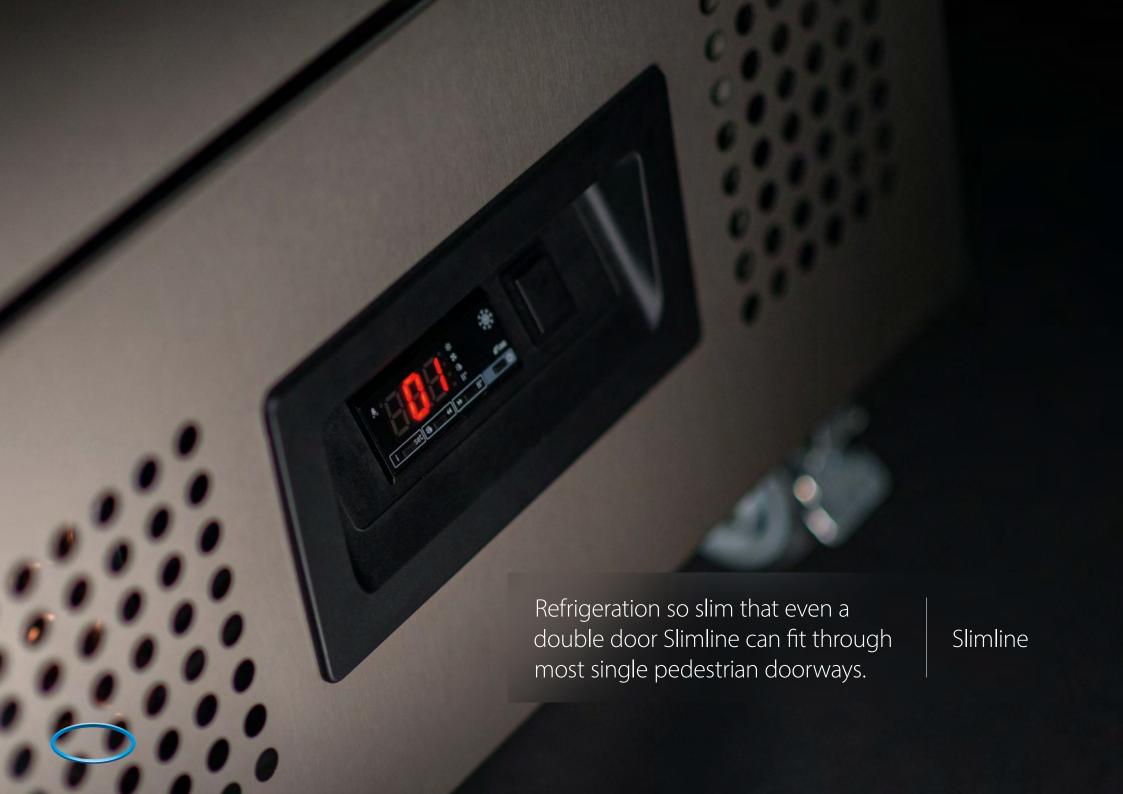

#### So slim

that even the double door model can go through most single pedestrian doorways.