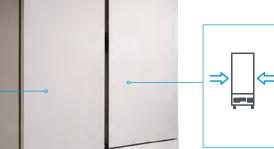

# Bottom mounted refrigeration system

draws air from the cooler part of the kitchen ensuring efficient operation.

High quality forced air refrigeration system

will operate up to 40°C (ISO Climate Class 5).