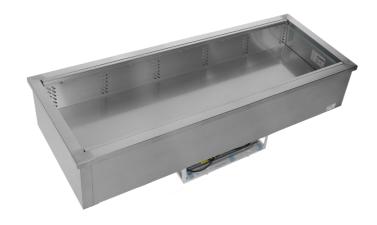

## **Product Features**

- Static cooling
- Digital controller and temperature display
- Stainless steel construction
- Suitable for building into counters
- Accepts Gastronorm pans (not supplied)
- Accepts GN1/1 pan(s) (not supplied)

| Measures and Content       |          |                  |
|----------------------------|----------|------------------|
| Capacity GN Pans           | pcs      | 5 x GN1/1        |
| Temperature Range          | °C       | +2 to +8         |
| Climate Class              |          | 4                |
| Gross / Net Weight         | kg       | 64 / 50          |
| Gross / Net Volume         | 1        | 277 / 273        |
| Design and Material        |          |                  |
| Number of dividers         | pcs      | 6                |
| Exterior Finish            |          | Stainless steel  |
| Interior Finish            |          | Stainless steel  |
| Cooling and Functions      |          |                  |
| Type of Controller         |          | Electronic       |
| Type of Cooling            |          | Ventilated       |
| Type of Defrost            |          | Automatic        |
| Refrigerant                |          | R290             |
| Refrigerant Charge         | g        | 130              |
| Thermometer                |          | Yes              |
| Power and Consumption      |          |                  |
| Energy Consumption         | kWh/24h  | 4.56             |
| Annual Energy Consumption  | kWh/year | 1664             |
| Power                      |          | 13 Amp           |
| Max Ambient                |          | 30°C at 55% RH   |
| Input Power                | W        | 235              |
| Voltage / Frequency        | V/Hz     | 220-240/50       |
| Noise Level                | dB(A)    | 42               |
| Dimensions                 |          |                  |
| Internal Dimension (WxDxH) | mm       | 1678 x 576 x 186 |
| External Dimension (WxDxH) | mm       | 1790 x 688 x 636 |
| Packed Dimension (WxDxH)   | mm       | 1845 x 760 x 742 |
| 40ft Container Load        | pcs      | 57               |