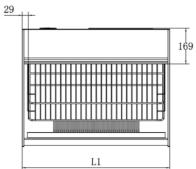

| <b>Key Specifications</b>      |                | Weights and Dimensions        |                      |
|--------------------------------|----------------|-------------------------------|----------------------|
| Gross Capacity (Litre)         | 130            | Exterior Dimension (WxDxH) mm | 900 x 560 x 670      |
| Gas Refrigerant                | R290           | Packing Dimension (WxDxH) mm  | 784 x 641 x 790      |
| Climate Class                  | 3              | Shelf Dimensions (mm)         | 650 x 288, 650 x 238 |
| <b>Energy Efficiency Class</b> | С              | Insulation Thickness (mm)     | 20                   |
| Refrigerant Type               | Ventilated     | Maximum Load Per Shelf (kg)   | 7                    |
| Temperature (°C)               | +2° to +8°     | Net Weight (kg)               | 70                   |
| Cooling Method                 | Air Defrost    | Gross Weight (kg)             | 91                   |
| Thermostat                     | Dixell / Carel |                               |                      |
| Compressor                     | Embraco        |                               |                      |

| 4 |         |         |         |  |
|---|---------|---------|---------|--|
| 3 |         |         |         |  |
| 2 | WTY130L | 900     | 850     |  |
| 1 | WTY110L | 700     | 650     |  |
|   |         | L1 (mm) | L2 (mm) |  |