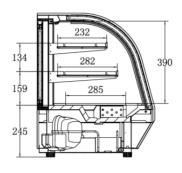

| <b>Key Specifications</b>      |                | Weights and Dimensions        |                      |
|--------------------------------|----------------|-------------------------------|----------------------|
| Gross Capacity (Litre)         | 130            | Exterior Dimension (WxDxH) mm | 900 x 560 x 670      |
| Gas Refrigerant                | R290           | Packing Dimension (WxDxH) mm  | 784 x 641 x 790      |
| Climate Class                  | 3              | Shelf Dimensions (mm)         | 650 x 288, 650 x 238 |
| <b>Energy Efficiency Class</b> | С              | Insulation Thickness (mm)     | 20                   |
| Refrigerant Type               | Ventilated     | Maximum Load Per Shelf (kg)   | 7                    |
| Temperature (°C)               | +2° to +8°     | Net Weight (kg)               | 70                   |
| Cooling Method                 | Air Defrost    | Gross Weight (kg)             | 91                   |
| Thermostat                     | Dixell / Carel |                               |                      |
| Compressor                     | Embraco        |                               |                      |