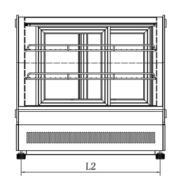

| 4 |         |         |         |  |
|---|---------|---------|---------|--|
| 3 |         |         |         |  |
| 2 | WTY130L | 900     | 850     |  |
| 1 | WTY110L | 700     | 650     |  |
|   |         | L1 (mm) | L2 (mm) |  |