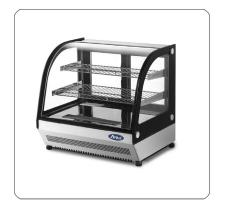

## Atosa WTY130L Classic Curved Refrigerated Countertop with Rear Sliding Door Access

The Atosa WTY130L offers a fantastic option to showcase your products in a refrigerated display. With sliding door easy access, it offers a great opportunity to present your goods in an aesthetically pleasing manner.

- **⊘** Stainless Steel Interior and Exterior Structure
- ✓ Ventilated Cooling
- ✓ LED Interior Lighting
- **⊘** Double Safety Glass at the Front
- Automatic Defrost

- **⊘** Digital Thermostat
- Sliding Glass Rear Door
- Single Safety Glass at the Rear
- Stainless Steel Shelves