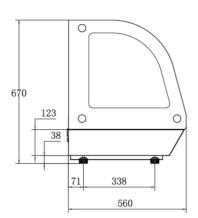

| <b>Key Specifications</b>      |                | Weights and Dimensions        |                      |
|--------------------------------|----------------|-------------------------------|----------------------|
| Gross Capacity (Litre)         | 130            | Exterior Dimension (WxDxH) mm | 900 x 560 x 670      |
| Gas Refrigerant                | R290           | Packing Dimension (WxDxH) mm  | 784 x 641 x 790      |
| Climate Class                  | 3              | Shelf Dimensions (mm)         | 650 x 288, 650 x 238 |
| <b>Energy Efficiency Class</b> | С              | Insulation Thickness (mm)     | 20                   |
| Refrigerant Type               | Ventilated     | Maximum Load Per Shelf (kg)   | 7                    |
| Temperature (°C)               | +2° to +8°     | Net Weight (kg)               | 70                   |
| Cooling Method                 | Air Defrost    | Gross Weight (kg)             | 91                   |
| Thermostat                     | Dixell / Carel |                               |                      |
| Compressor                     | Embraco        |                               |                      |