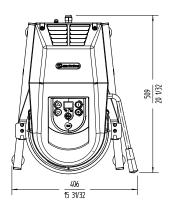

#### External dimensions (WxDxH)

- √ Width: 410 mm
- ✓ Depth: 523 mm
- ✓ Height: 688 mm

Net weight: 44 Kg

Noise level (1m.): <75 dB(A) Background noise: 32 dB(A)