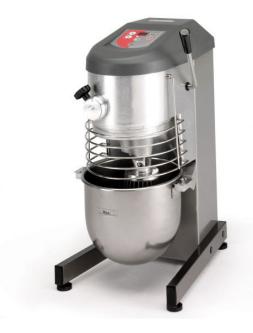

# PLANETARY MIXER BE-10

Table-top model with 10 lt./ qt. bowl.

## FEATURES AND BENEFITS

Professional food mixer for preparing dough (bread, cake...), egg whites (soufflés, meringue...), sauces (mayonnaise...) and minced meat mixtures.

- √ Powerful three-phase motor controlled by highly reliable electronic speed variator technology, which enables the mixers to be connected to a single-phase electrical mains supply.
- √ 0-30 minute electronic timer and continuous operation option.
- √ Acoustic alarm at end of cycle.
- Electronic speed control.
- ✓ Equipped with a safety guard.
- ✓ Lever operated bowl lift.
- ✓ Double micro switch for bowl position and safety guard.
- √ Safeties off indicator.
- ✓ Reinforced waterproofing system.
- √ Stainless steel legs.
- √ Strong and resistant bowl.
- √ Easy to maintain and repair.

### **INCLUDES**

- √ Stainless steel bowl.
- ✓ Beater spatula for soft dough.
- $\checkmark$  Spiral hook for heavy dough.
- ✓ Balloon whisk.

www.sammic.co.uk

Food Service Equipment Manufacturer Unit 2, Trevanth Road Troon Industrial Park LE4 9LS - Leicester