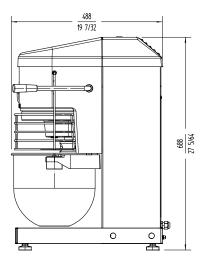

#### External dimensions (WxDxH)

- √ Width: 410 mm
- ✓ Depth: 523 mm
- ✓ Height: 688 mm

Net weight: 44 Kg

Noise level (1m.): <75 dB(A) Background noise: 32 dB(A)

#### **Crated dimensions**

480 x 560 x 810 mm Gross weight: 49 Kg.