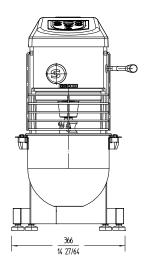

#### External dimensions (WxDxH)

- √ Width: 410 mm
- ✓ Depth: 523 mm
- ✓ Height: 688 mm

Net weight: 44 Kg

Noise level (1m.): <75 dB(A) Background noise: 32 dB(A)