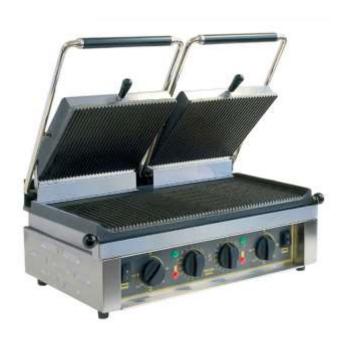

## The MAJESTIC R

The MAJESTIC is perfect for the busy cafe environment. Fitted with robust cast iron plates for perfectly even cooking the upper plate is self balanced and the pressure spring is fully adjustable so you can adapt the cooking to the food and to help prevent food being crushed by the weight of the top plate. The grill has robust armoured heating elements for perfect heat distribution and is great for cooking steaks hamburgers fish Panini's wraps etc.

Features independent controls for each side; 15 minute timer; 300'C thermostat; power on light.

| Weight               | 34kg                  |
|----------------------|-----------------------|
| Dimensions (mm)      | 600 x 385 x 220       |
| Plate Configuration  | Ribbed Top and Bottom |
| Power                | 2 x 2KW               |
| Cooking Surface (mm) | 535 x 240             |
| Temp C (min)         | 50                    |
| Temp C (max)         | 320                   |