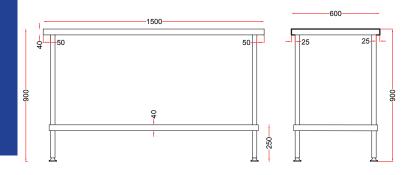

## **TECHNICAL DATA**

| Unpacked height (mm) | 900                                   |
|----------------------|---------------------------------------|
| Unpacked width (mm)  | 1500                                  |
| Unpacked depth (mm)  | 600                                   |
| Weight (kg)          | 16.5                                  |
| Material top         | SAE grade 304; EN 1.4301, X5CrNi18-10 |
| Material sub-top     | SAE grade 430; EN 1.4016, X6Cr17      |
| Surface finish       | Satin                                 |
| Type of Mounting     | Floor                                 |
| Feet                 | Adjustable                            |