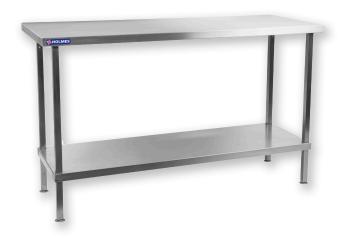

## STAINLESS STEEL CENTRE TABLE DR044

## **DIMENSIONS**

Holmes Stainless Steel Wall Table gives you a robust, strong and reliable table for use in kitchens and food preparation areas, featuring an extremely hygienic 304 stainless steel work surface, supported on a sturdy stainless steel underframe with fully adjustable feet. Ideal for preparing food on, the table also features a stainless steel undershelf that can be used for storage, helping you to make the most of your kitchen space.