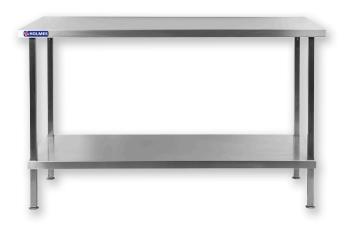

## STAINLESS STEEL CENTRE TABLE DR044

## **DIMENSIONS**

Holmes Stainless Steel Wall Table gives you a robust, strong and reliable table for use in kitchens and food preparation areas, featuring an extremely hygienic 304 stainless steel work surface, supported on a sturdy stainless steel underframe with fully adjustable feet. Ideal for preparing food on, the table also features a stainless steel undershelf that can be used for storage, helping you to make the most of your kitchen space.