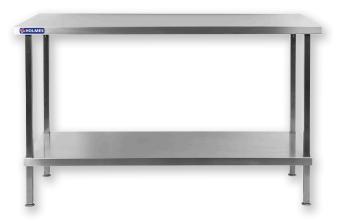

## STAINLESS STEEL CENTRE TABLE DR050

## **DIMENSIONS**

Holmes Stainless Steel Wall Table gives you a robust, strong and reliable table for use in kitchens and food preparation areas, featuring an extremely hygienic 304 stainless steel work surface, supported on a sturdy stainless steel underframe with fully adjustable feet. Ideal for preparing food on, the table also features a stainless steel undershelf that can be used for storage, helping you to make the most of your kitchen space.