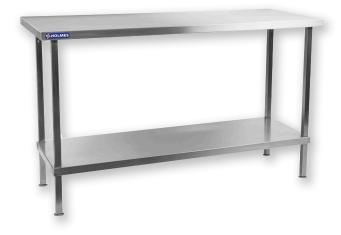

## STAINLESS STEEL CENTRE TABLE DR050

## **DIMENSIONS**

Holmes Stainless Steel Wall Table gives you a robust, strong and reliable table for use in kitchens and food preparation areas, featuring an extremely hygienic 304 stainless steel work surface, supported on a sturdy stainless steel underframe with fully adjustable feet. Ideal for preparing food on, the table also features a stainless steel undershelf that can be used for storage, helping you to make the most of your kitchen space.