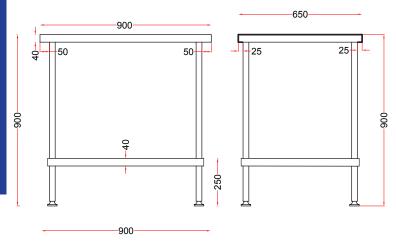

## **TECHNICAL DATA**

| Unpacked height (mm) | 900                                   |
|----------------------|---------------------------------------|
| Unpacked width (mm)  | 1200                                  |
| Unpacked depth (mm)  | 650                                   |
| Weight (kg)          | 15                                    |
| Material top         | SAE grade 304; EN 1.4301, X5CrNi18-10 |
| Material sub-top     | SAE grade 430; EN 1.4016, X6Cr17      |
| Surface finish       | Satin                                 |
| Type of Mounting     | Floor                                 |
| Feet                 | Adjustable                            |