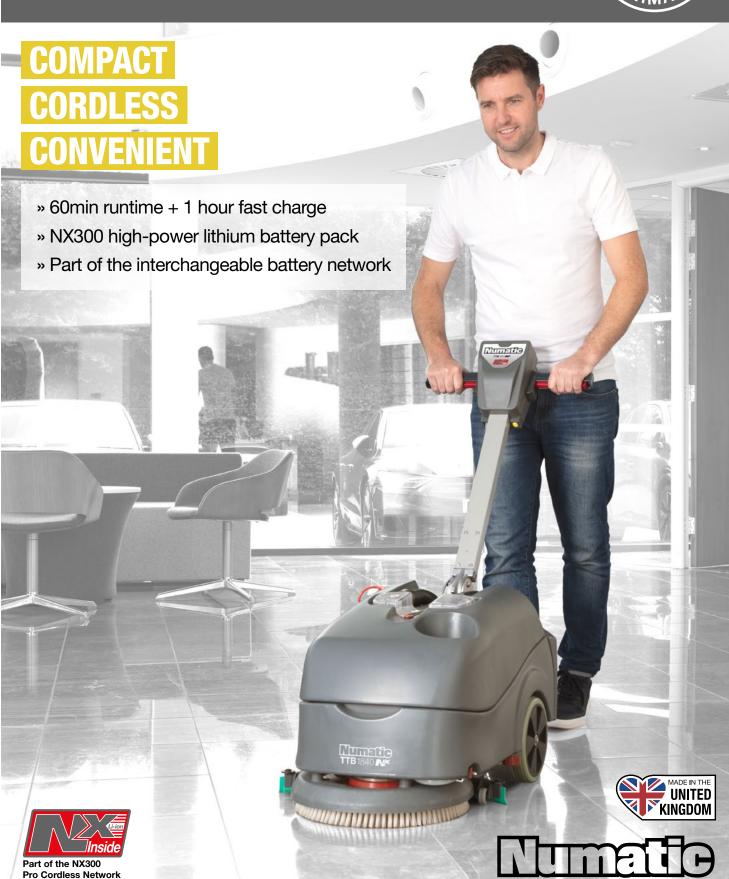

# Why Buy TTB1840NX

The 1840NX Battery Scrubber Dryer offers compact, cordless and convenient cleaning with the performance of a much bigger machine. The high-performance digital motor combined with powerful NX300 36V Battery Technology delivers clean, dry floors every time.

#### **Compact, Cordless and Convenient**

With the cleaning performance of a much bigger machine, the 1840NX is ideal for cleaning tighter spaces and larger public areas. The clever tank design is compact whilst offering best in class 18 litre capacity for non-stop cleaning.

#### Stay Cleaning for Longer

New NX300 36V Battery Technology delivers 300Wh energy storage capacity with 60mins runtime, delivering consistent, powerful cleaning.