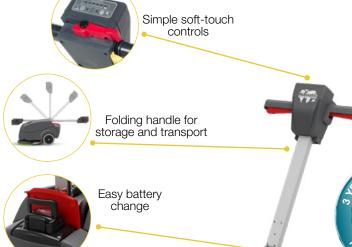

## Fast Charge

Charged and ready to go in just 1 hour. The NX300 battery packs recharge to 80% in just 1 hour and with quick change, it's ideal for non-stop cleaning.