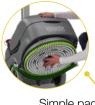

# Clean, Dry, Safe and Streak-Free Floors in Minutes

Centrifugal water delivery system ensures even distribution across the brush or pad for optimum cleaning results. Triple-layer, Serilor® rear blade design incorporates two softer outer layers for maximum cleaning contact with the floor and an inner harder shore core leaving a dry streak-free floor.