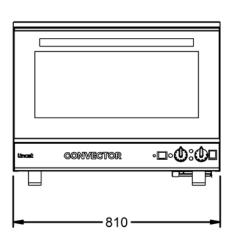

## **Specifications** Summary **Power and Performance** Range Name Convector **Gastronorm Capacity** 3 x GN1/1 **Power Type** Total Power kW 4.8 Electric **Unit Type** Temperature Range °C Counter-top 60-260 Available in UK Only IP23 **UK Warranty Temperature Control** 2 Years Parts and Labour Warranty Mechanical **Export Warranty** Oven Rating kW Contact your local dealer 4.6 **GTIN Code** 5056105118282 **Key Specifications Weights and Dimensions** Unit Height (External) mm Capacity Litres 96 645 **Number of Shelves included** 3 Unit Width (External) mm 810 **Number of Shelf Positions** Unit Depth (External) mm 3 850 Type of Lighting Halogen Bulb Height (Internal) mm 308 Width (Internal) mm 690 Depth (Internal) mm 470 Shelf Dimensions Width mm 660 Shelf Dimensions Depth mm 425 Net Weight Kg 80.6 **Supply Connections Shipping Requires Installation** Packed Weight Kg 92.7 Yes **Requires Electrical Supply** Packed Height cm 81.5 Yes **UK 3 Pin Plug** Packed Width cm 88 No Packed Depth cm Requires Hardwiring Yes 100 **Electrical Supply Rating Watts** 4800 Single Phase Amps 20.5 Single Phase Voltage Three Phase Amps L1=6.9; L2=6.9; L3=6.9 Three Phase Voltage 400