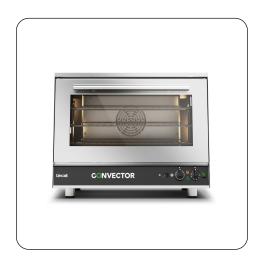

CO235M - Lincat
Convector Manual+
Electric Counter-top
Convection Oven - W 810
mm - D 850 mm - 4.8 kW

Able to roast, braise, bake and reheat, a CO235M Convector convection oven is a powerful addition to any commercial kitchen.

- 3 x GN1/1 capacity
- Easy-to-use knob-driven control, and electronic fan control
- Mechanical temperature control from 60° to 260° C
- Even heat distribution thanks to electronically controlled two-speed, bi-directional fan
- Two fan speeds standard for general use and slow for delicate items
- 120 minute count down timer with electronicallycontrolled buzzer
- Oven lamps flash when cook cycle has finished see when your food is done even in the busiest kitchen