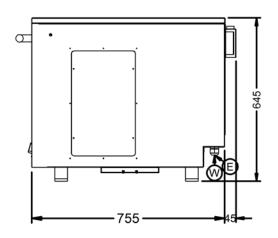

## **Specifications** Summary **Power and Performance** Range Name Convector **Gastronorm Capacity** 3 x GN1/1 **Power Type** Total Power kW 4.8 Electric **Unit Type** Temperature Range °C Counter-top 60-260 Available in UK Only IP23 **UK Warranty Temperature Control** 2 Years Parts and Labour Warranty Mechanical **Export Warranty** Oven Rating kW Contact your local dealer 4.6 **GTIN Code** 5056105118282 **Key Specifications Weights and Dimensions** Unit Height (External) mm Capacity Litres 96 645 **Number of Shelves included** 3 Unit Width (External) mm 810 **Number of Shelf Positions** Unit Depth (External) mm 3 850 Type of Lighting Halogen Bulb Height (Internal) mm 308 Width (Internal) mm 690 Depth (Internal) mm 470 Shelf Dimensions Width mm 660 Shelf Dimensions Depth mm 425 Net Weight Kg 80.6 **Supply Connections Shipping Requires Installation** Packed Weight Kg 92.7 Yes **Requires Electrical Supply** Packed Height cm 81.5 Yes **UK 3 Pin Plug** Packed Width cm 88 No Packed Depth cm Requires Hardwiring Yes 100 **Electrical Supply Rating Watts** 4800 Single Phase Amps 20.5 Single Phase Voltage Three Phase Amps L1=6.9; L2=6.9; L3=6.9 Three Phase Voltage 400