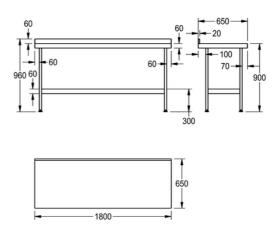

Midi Wall Table with Flatpack Underframe

| TECHNICAL DATA     |                                |
|--------------------|--------------------------------|
| gross weight       | 20.05 kg                       |
| material           | stainless steel                |
| material code      | 1.4301 Chrome Nickel steel V2A |
| material thickness | 1.20 mm                        |
| overall depth      | 650.00 mm                      |
| overall height     | 900.00 mm                      |
| overall width      | 1,800.00 mm                    |
| rear upstand       | yes                            |
| surface finish     | satin finished                 |
| type of mounting   | floor mounting                 |
| net weight         | 19.60 kg                       |