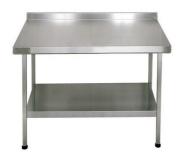

## PREPARATION MIDI WALL TABLE: F20607Z

F20607Z | 2000100182

ARTICLE GROUP: F20607 ++ | ARTICLE FAMILY: Work tops | PRODUCT GROUP: Catering

Midi wall tables will align with the Midi range of catering sinks. Midi wall tables are manufactured from 1.2 thick austenitic grade stainless steel polished to a satin finish. Stainless steel underframes complete with shelf are supplied with each table, in a flat pack form with easy to read assembly instructions. Each leg is fitted with an adjustable foot (-20, +10mm) with a working height of 900mm.