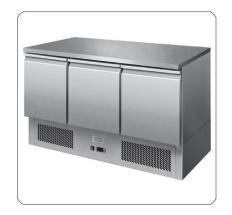

## Ice-A-Cool ICE3851GR 3 Door Counter Refrigerator 380 Litres

The Ice-A-Cool ICE3851GR 3 Door Counter Refrigerator is a compact and tidy refrigerated counter, which can fit perfectly into any business looking to store refrigerated goods.

- **⊘** Bottom mounted compressor unit
- Stainless steel interior and exterior construction
- ✓ Rounded interior corner design
- $\bigcirc$  1x shelf + 1x base shelf per door
- Castors as standard

- Self-closing and stay open door
- Recessed door handle
- **⊗** Easy access for service