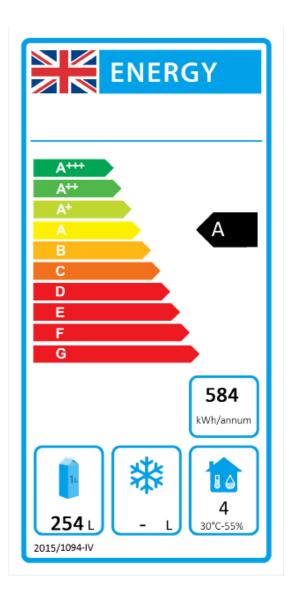

| SPECIFICATIONS                        |            |                               |          |  |
|---------------------------------------|------------|-------------------------------|----------|--|
| Summary                               |            | Power and Performance         |          |  |
| Brand                                 | Ice-A-Cool | Voltage (V/HZ/PH)             | 220/50/1 |  |
| Model                                 | ICE3851GR  | Power (Watts)                 | 220      |  |
| Shelf Quantity                        | 6          | Electrical Current (Amps)     | 1.2      |  |
| Stainless Steel Interior and Exterior | 201        | Power Consumption (kWh/annum) | 584      |  |

| Key Specifications             |                       | Weights and Dimensions         |                   |
|--------------------------------|-----------------------|--------------------------------|-------------------|
| Gross Capacity (Litre)         | 380                   | Exterior Dimension (WxDxH) mm  | 1365 x 700 x 939  |
| Nett Capacity (Litre)          | 254                   | Interior Dimension (WxDxH) mm  | 1295 x 595 x 510  |
| <b>Defrost Method</b>          | Air Defrost           | Packing Dimension (WxDxH) mm   | 1410 x 750 x 1060 |
| Climate Class                  | 4                     | Shelf Dimensions mm            | 340 x 590         |
| <b>Energy Efficiency Class</b> | А                     | Insulation Thickness (mm)      | 35                |
| Refrigerant                    | R600a                 | Shelf Loading Capacity (kg pc) | 18                |
| Cooling Method                 | Fan Assisted          | Net Weight (kg)                | 94                |
| Inner Temperature (°C)         | +2°C to +8°C          | Gross Weight (kg)              | 124               |
| Foaming Material               | C5H10                 | Refrigerant Amount (g)         | 70                |
| Castors                        | 4 (2 braked on front) |                                |                   |