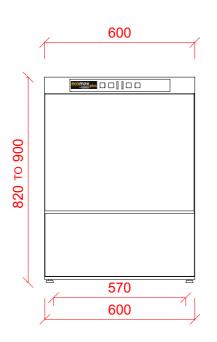

# **ECOMAX PLUS SERIES**

**HOOD TYPE** 

ECOMAX (HOBART UK) SOUTHGATE WAY, ORTON SOUTHGATE, PETERBOROUGH. PE2 6GN

TEL: 0870 168 8881 www.hobartindependent.co.uk

22mm CONNECTION VIA 2 METRE FLEXIBLE HOSE, FEMALE TERMINATION. WATER SUPPLY 10°C TO 60°C @ 0.6 TO 10.0 BAR MAX. INITIAL TANK FILL 10.8 LITRES. RINSE WATER USAGE 2.5 LITRES PER CYCLE. MAX USAGE 100 LITRES PER HOUR. OUR MACHINES ARE SUPPLIED WITH CLASS 'AA' AIR GAP AS STANDARD.

DRAIN - 2 METRE FLEXIBLE HOSE TO A 40 mm TRAPPED STANDPIPE 750mm MAX A.F.F.L.

FLOW RATE 30 LITRES PER MINUTE.

RINSE AGENT HOSE - 2.5 METRE FLEXIBLE APPROX WEIGHTS:

DETERGENT HOSE - 2.5 METRE FLEXIBLE

5.6kW 230/50/1 FUSED AT 25AMPS.

**CONFIGURABLE TO:** 

7.7kW 400/50/3 + N + E FUSED AT 16AMPS/PHASE MACHINE SUPPLIED WITH 2.5 METRES OF CABLE.

EMPTY: 65kg's WITH WATER: 87kg's

PLOT SCALE: 1:15