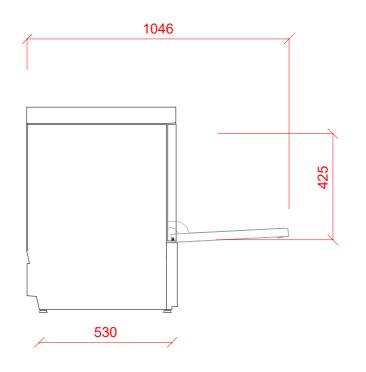

# **ECOMAX PLUS SERIES**

**HOOD TYPE** 

ECOMAX (HOBART UK) SOUTHGATE WAY, ORTON SOUTHGATE, PETERBOROUGH. PE2 6GN

TEL: 0870 168 8881 www.hobartindependent.co.uk

22mm CONNECTION VIA 2 METRE FLEXIBLE HOSE, FEMALE TERMINATION. WATER SUPPLY 10°C TO 60°C @ 0.6 TO 10.0 BAR MAX. INITIAL TANK FILL 10.8 LITRES. RINSE WATER USAGE 2.5 LITRES PER CYCLE. MAX USAGE 100 LITRES PER HOUR. OUR MACHINES ARE SUPPLIED WITH CLASS 'AA' AIR GAP AS STANDARD.

DRAIN - 2 METRE FLEXIBLE HOSE TO A 40 mm TRAPPED STANDPIPE 750mm MAX A.F.F.L.

FLOW RATE 30 LITRES PER MINUTE.

RINSE AGENT HOSE - 2.5 METRE FLEXIBLE APPROX WEIGHTS:

DETERGENT HOSE - 2.5 METRE FLEXIBLE

5.6kW 230/50/1 FUSED AT 25AMPS.

**CONFIGURABLE TO:** 

7.7kW 400/50/3 + N + E FUSED AT 16AMPS/PHASE MACHINE SUPPLIED WITH 2.5 METRES OF CABLE.

EMPTY: 65kg's WITH WATER: 87kg's

PLOT SCALE: 1:15