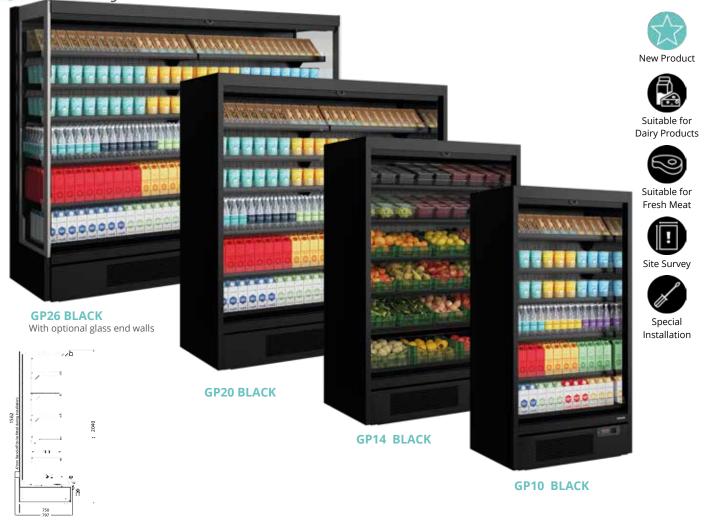

## Multideck Galaxy+ Black

## Description

The TEFCOLD Galaxy+ open front is our latest innovation in plug-in multidecks. We've combined an expanded display area and optimised cabinet efficiency that provides easy access to customers for impulse buys with excellent LED lighting. The cabinets come with 39mm EPOS ticket strips together with shelf risers as standard. The 5 Shelves can be angled at 7 or 15 degrees to give more options for merchandising and creating an attractive display for your customers. The Galaxy+ open range is suitable for fresh meat, dairy and drinks. It is ideal for use in supermarkets, convenience stores, farm shops, delis and sandwich shops.

## **Product Features**

- Fully automatic, fan assisted cooling
- Horizontal LED Lighting
- Solid 40mm endwalls with mirrored interior
- Soft closing nightblind
- Adjustable shelves, max weight 160kg/sq metre
- Shelves can be flat or angled to 7° or 14°
- EPOS Ticket strips & shelf risers
- Suitable for fresh meat
- Can be multiplexed with kit (POA)

| -1 to +5        |
|-----------------|
| R290            |
| Automatic       |
| Black RAL9005   |
| Black (RAL9005) |
| 13 Amp          |
| 25°C at 60% RH  |
| 3               |
|                 |

|                    | Ext. Dimension<br>(WxDxH) (mm) | Int. Dimension<br>(WxDxH) (mm) | Net Weight<br>(kg) | Energy Cons.<br>(kWh/year) | Input Power<br>(W) | Display Area<br>(m²) | No. of<br>Shelves | Energy<br>Class |
|--------------------|--------------------------------|--------------------------------|--------------------|----------------------------|--------------------|----------------------|-------------------|-----------------|
| Galaxy+ GP10 Black | 1018 x 750 x 2040              | 938 x 510 x 1562               | 196                | 3931                       |                    | 1.5                  | 5                 |                 |
| Galaxy+ GP14 Black | 1330 x 750 x 2040              | 1250 x 510 x 1562              | 280                | 6168                       |                    | 1.95                 | 5                 | D G             |
| Galaxy+ GP20 Black | 1955 x 750 x 2040              | 1875 x 510 x 1562              | 370                | 7884                       |                    | 3                    | 5                 |                 |
| Galaxy+ GP26 Black | 2580 x 750 x 2040              | 2500 x 510 x 1562              | 430                | 10877                      |                    | 4                    | 5                 | D ¢             |