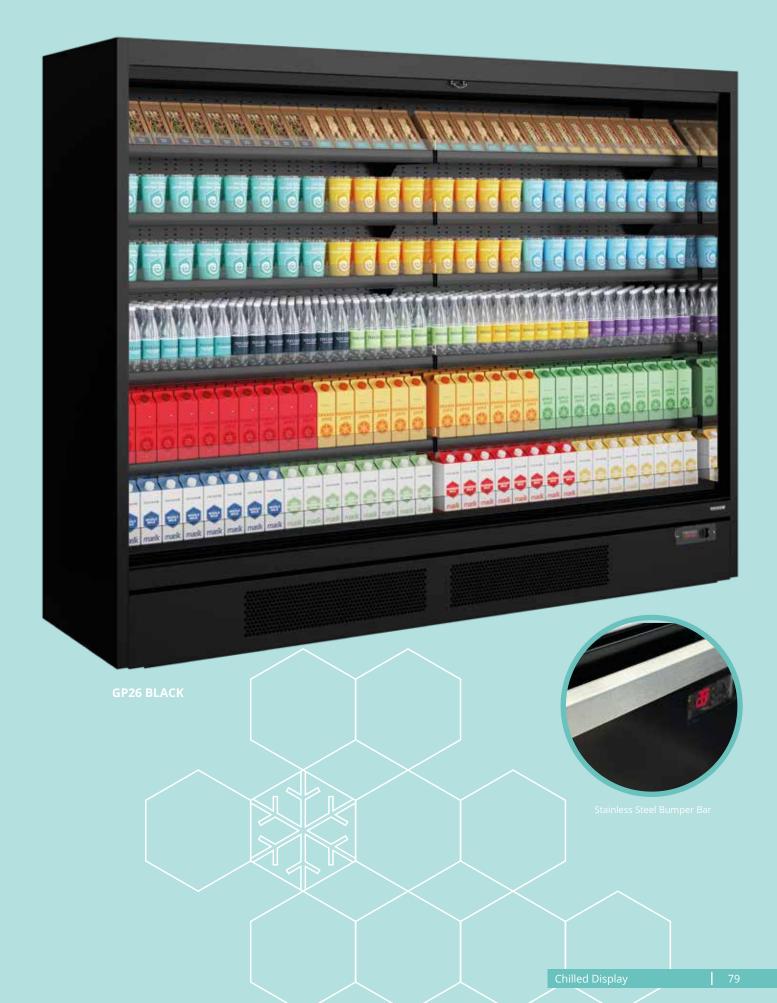

## Description

The TEFCOLD Galaxy+ open front is our latest innovation in plug-in multidecks. We've combined an expanded display area and optimised cabinet efficiency that provides easy access to customers for impulse buys with excellent LED lighting. The cabinets come with 39mm EPOS ticket strips together with shelf risers as standard. The 5 Shelves can be angled at 7 or 15 degrees to give more options for merchandising and creating an attractive display for your customers. The Galaxy+ open range is suitable for fresh meat, dairy and drinks. It is ideal for use in supermarkets, convenience stores, farm shops, delis and sandwich shops.

## **Product Features**

- Fully automatic, fan assisted cooling
- Horizontal LED Lighting
- Solid 40mm endwalls with mirrored interior
- Soft closing nightblind
- Adjustable shelves, max weight 160kg/sq metre
- Shelves can be flat or angled to 7° or 14°
- EPOS Ticket strips & shelf risers
- Suitable for fresh meat
- Can be multiplexed with kit (POA)