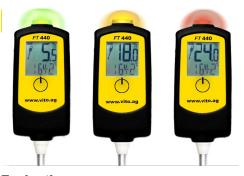

## **Evaluation**

Good oil quality: signal lamp flashes **green** Medium oil quality: signal lamp flashes **yellow** Bad oil quality: signal lamp flashes **red** 