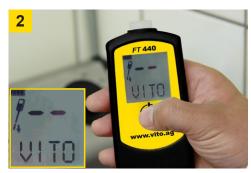

### Start

Press the **ON/OFF-button**. When -- appears in the display, the instrument is ready for the first measurement. The NextStep-indicator suggests immersing the probe into the oil.