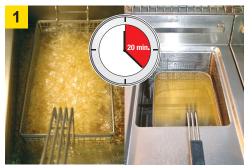

# **Preparation**

**Important!** For optimum accuracy rest oil for at least **20 minutes** before measuring. No food must be cooking at the time of measurement.