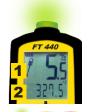

### Start

Press the **ON/OFF-button**. When -- appears in the display, the instrument is ready for the first measurement. The NextStep-indicator suggests immersing the probe into the oil.

### **Immersion**

Immerse the probe into the oil between the **MIN/MAX** markings on the probe. The NextStep-indicator suggests to start stirring.

### Measurement

The measurement is finished, when the TPM-value in the display **stops blinking** and the NextStep-indicator suggests to stop stirring.

## **Evaluation**

Good oil quality: signal lamp flashes **green** Medium oil quality: signal lamp flashes **yellow** Bad oil quality: signal lamp flashes **red** 