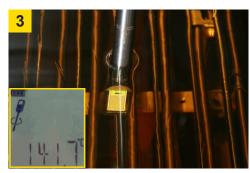

### **Immersion**

Immerse the probe into the oil between the **MIN/MAX** markings on the probe. The NextStep-indicator suggests to start stirring.