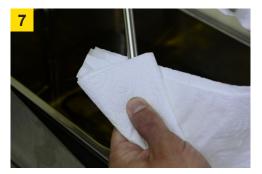

**ON/OFF-button**. When -- appears in the display, the instrument is ready for the first measurement. The NextStep-indicator suggests immersing the probe into the oil.



### **Immersion**

Immerse the probe into the oil between the **MIN/MAX** markings on the probe. The NextStep-indicator suggests to start stirring.



# **Stirring**

Stir **slightly** until the temperature in the display corresponds roughly to the temperature of the oil. This can take about 20 seconds.



### Measurement

The measurement is finished, when the TPM-value in the display **stops blinking** and the NextStep-indicator suggests to stop stirring.



## **Evaluation**

Good oil quality: signal lamp flashes **green** Medium oil quality: signal lamp flashes **yellow** Bad oil quality: signal lamp flashes **red** 



# **Cleaning**

Take the probe out of the oil and **clean** the probe.



# Restart

Immerse the probe into the oil between the MIN/MAX markings on the probe and stir slightly.















# VITO AG

Tuttlingen, Germany

T: +49 7461 962890 F: +49 7461 9628912 info@vito.ag - www.vito.ag **HACCP-List** 

Restaurant / Store: \_\_

MM /YY:

Responsible:

| Erver |        |       |                  |                                      | E                          |        |                  |                                      | I F                        |        |                  |                                      | Emper                      |        |                  |                                      |                            |          |
|-------|--------|-------|---