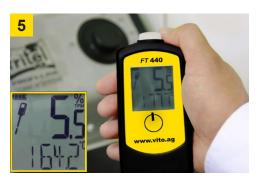

### Measurement

The measurement is finished, when the TPM-value in the display **stops blinking** and the NextStep-indicator suggests to stop stirring.