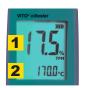

### Measurement

The measurement is finished, when the TPM-value in the display **stops blinking** and the NextStep-indicator suggests to stop stirring.

2. TEMP.

Please always make sure to measure in the heated fryer before service!

handling.vito.ag