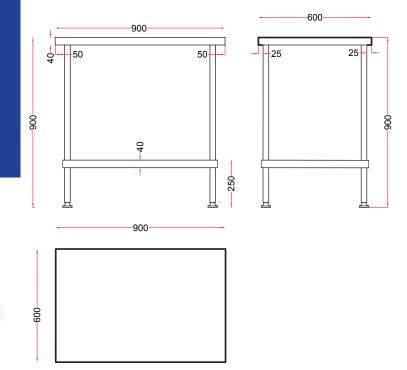

## **DIMENSIONS**

Holmes Stainless Steel Wall Table gives you a robust, strong and reliable table for use in kitchens and food preparation areas, featuring an extremely hygienic 304 stainless steel work surface, supported on a sturdy stainless steel underframe with fully adjustable feet. Ideal for preparing food on, the table also features a stainless steel undershelf that can be used for storage, helping you to make the most of your kitchen space.

## **TECHNICAL DATA**

| Unpacked height (mm) | 900                                   |
|----------------------|---------------------------------------|
| Unpacked width (mm)  | 900                                   |
| Unpacked depth (mm)  | 600                                   |
| Weight (kg)          | 11.5                                  |
| Material top         | SAE grade 304; EN 1.4301, X5CrNi18-10 |
| Material sub-top     | SAE grade 430; EN 1.4016, X6Cr17      |
| Surface finish       | Satin                                 |
| Type of Mounting     | Floor                                 |
| Feet                 | Adjustable                            |