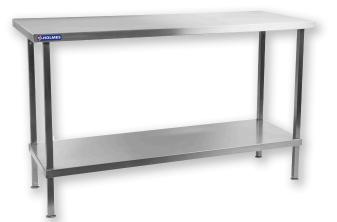

## **DIMENSIONS**

Holmes Stainless Steel Wall Table gives you a robust, strong and reliable table for use in kitchens and food preparation areas, featuring an extremely hygienic 304 stainless steel work surface, supported on a sturdy stainless steel underframe with fully adjustable feet. Ideal for preparing food on, the table also features a stainless steel undershelf that can be used for storage, helping you to make the most of your kitchen space.

## **TECHNICAL DATA**

| Unpacked height (mm) | 900                                   |
|----------------------|---------------------------------------|
| Unpacked width (mm)  | 900                                   |
| Unpacked depth (mm)  | 600                                   |
| Weight (kg)          | 11.5                                  |
| Material top         | SAE grade 304; EN 1.4301, X5CrNi18-10 |
| Material sub-top     | SAE grade 430; EN 1.4016, X6Cr17      |
| Surface finish       | Satin                                 |
| Type of Mounting     | Floor                                 |
| Feet                 | Adjustable                            |