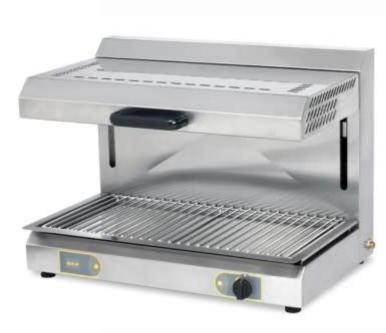

Salamander Grill

## The SGM600

The SGM600 is a large powerful salamander with a 600mm grilling area. Ideal for grilling and finishing, our precise height adjustment system allows you to bring the right heat to your food giving quality results on time every time. The powerful twin radient burners provide even heat across the grill and are adjustable for both intense and gentle grilling.

Features 2 radiant burners (60mm wide), slide out drip tray with safety catch.

Optional wall mounting bracket available ref SM1

| Weight                 | 49kg            |
|------------------------|-----------------|
| Dimensions (mm)        | 600 x 590 x 590 |
| Power                  | 18,095 btu/h    |
| Power Connection       | lpg             |
| Cooking Grid Area (mm) | 600 x 400       |