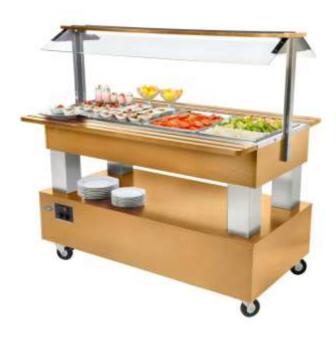

## The SB40 F

The SB40F provides the perfect presentation of all your chilled foods including starters, meat, prepared dishes especially asian dishes, salads for the self serve environment. The unit will take any combination of containers up to 150mm deep with a total area of 4/1GN. Fully mobile with 2 locking casters this unit is ideal for hotels where food is served in a multi function area.

The body of the unit is made of wood and is available in 4 colours: light oak (pictured) / dark oak / limed white / mahogany.

Features tray slide on each side, white LED illumination, sneeze guards, locking casters, open lower storage shelf.