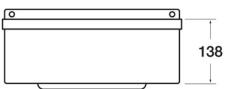

## **TECHNICAL INFO**

• Dimensions: O/D: 384 x 333 x 138 Bowl: 300 dia x 138mm deep

## MAINTENANCE & CLEANING

Cleaning chrome: Do not use abrasive, chlorine or acidbased cleaning products. Avoid contact with concentrated bleach. Clean with soapy water using a cloth or sponge.

Dimensions are in millimeters. If a Cad file is required please visit www.mechline.com.