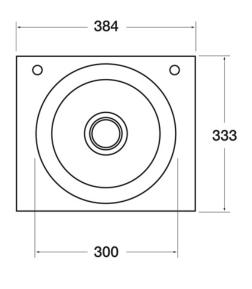

## **TECHNICAL INFO**

• Dimensions: O/D: 384 x 333 x 138 Bowl: 300 dia x 138mm deep

## MAINTENANCE & CLEANING

Cleaning chrome: Do not use abrasive, chlorine or acidbased cleaning products. Avoid contact with concentrated bleach. Clean with soapy water using a cloth or sponge.

Dimensions are in millimeters. If a Cad file is required please visit www.mechline.com.