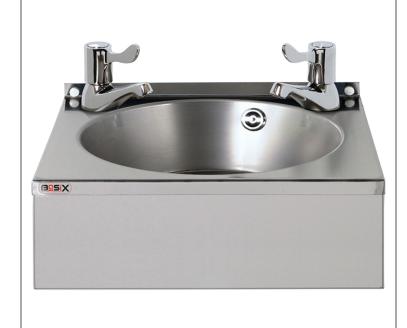

MODEL:

**BaSix WS4-L** 

## BASIX

BaSix Hand Wash Station with a pair of CaterTap 3-inch LEVER taps

Model range: WS4 Controls: 3-inch lever **Accreditation: WRAS** 

## **FEATURES & BENEFITS**

- · Range of hygienic hand washing solutions.
- · Helps operations meet their requirement to provide hand-washing stations on site.
- Good and safe habits are more easily followed and enforced.