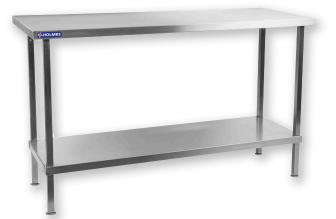

## **STAINLESS STEEL CENTRE TABLE -**DR043

## **DIMENSIONS**

Holmes Stainless Steel Wall Table gives you a robust, strong and reliable table for use in kitchens and food preparation areas, featuring an extremely hygienic 304 stainless steel work surface, supported on a sturdy stainless steel underframe with fully adjustable feet. Ideal for preparing food on, the table also features a stainless steel undershelf that can be used for storage, helping you to make the most of your kitchen space.