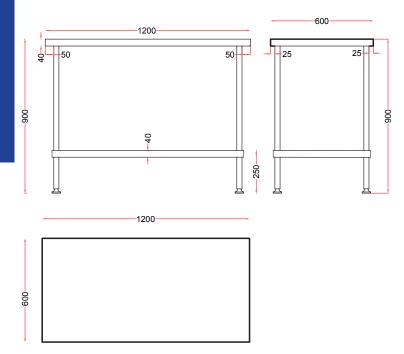

## **DIMENSIONS**

Holmes Stainless Steel Wall Table gives you a robust, strong and reliable table for use in kitchens and food preparation areas, featuring an extremely hygienic 304 stainless steel work surface, supported on a sturdy stainless steel underframe with fully adjustable feet. Ideal for preparing food on, the table also features a stainless steel undershelf that can be used for storage, helping you to make the most of your kitchen space.

## **TECHNICAL DATA**

| Unpacked height (mm) | 900                                   |
|----------------------|---------------------------------------|
| Unpacked width (mm)  | 1200                                  |
| Unpacked depth (mm)  | 600                                   |
| Weight (kg)          | 14                                    |
| Material top         | SAE grade 304; EN 1.4301, X5CrNi18-10 |
| Material sub-top     | SAE grade 430; EN 1.4016, X6Cr17      |
| Surface finish       | Satin                                 |
| Type of Mounting     | Floor                                 |
| Feet                 | Adjustable                            |