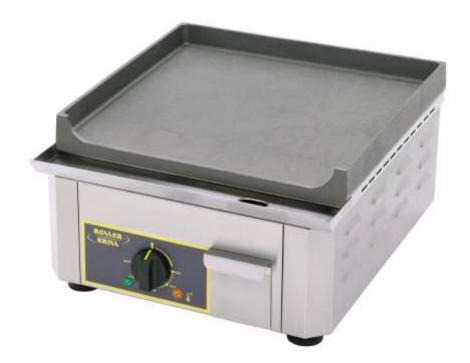

## PSF400E

The PSF400E griddle is built around a sturdy cast iron plate giving a solid cooking platform for cooking burgers sausages bacon fried eggs etc. The smooth cast plate gives direct heat transfer to your food making the cooking process quicker and healthier. The integral wall on the sides and rear of the plate gives a secure area to cook and hold your food. The Incoloy heating element is designed give even heat across the plate so there are no cold spots.

Features: power on light; front drainage tray.

| Weight               | 22kg            |
|----------------------|-----------------|
| Dimensions (mm)      | 400 x 475 x 230 |
| Power                | ЗКЖ             |
| Cooking Surface (mm) | 400 x 400       |
| Temp C (min)         | 40              |
| Temp C (max)         | 300             |