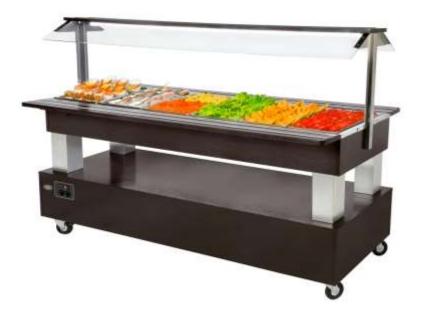

## The SB60 F

The SB60F provides the perfect presentation of all your chilled foods including starters meat prepared dishes especially asian dishes salads for the self serve environment. The unit will take any combination of containers upto 150mm deep total area of 6/1GN. Fully mobile with 2 locking casters this unit is ideal for hotels where food is served in a multi function area.

The body of the unit is made of wood and is available in 3 colours: light oak / dark oak (pictured) / limed white.

Features tray slide on each side, upper illumination, sneeze guards, locking casters, open lower storage shelf.