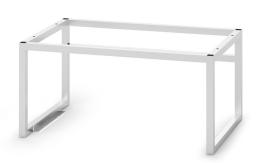

# **MODEL: 0A8918**

This Opus 800 Series bench stand is designed to support and integrate with Salamanders OG8302 and OE8303.

#### **PRODUCT FEATURES**

• This Opus 800 Series bench stand is designed to support and integrate with Salamanders OG8302 and OE8303. The stand brings the grill up to a perfect working height when mounted on a pedestal. Made from sturdy stainless steel, it's also easy to clean.