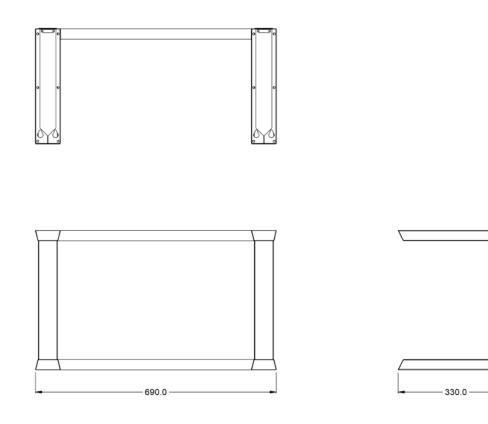

#### **WEIGHTS & DIMENSIONS**

| Width  | 900 mm |
|--------|--------|
| Depth  | 330 mm |
| Height | 400 mm |
| Weight | 4 kg   |

| SHIPPING DETAILS           |                         |
|----------------------------|-------------------------|
| Ship Width                 | 71.5 cm                 |
| Ship Depth                 | 53 cm                   |
| Ship Height                | 74.5 cm                 |
| Ship Weight                | 4.4 kg                  |
| Number of Shipment Parcels | 1                       |
| Shipping Origin Zip Code   | LN6 3QZ, UNITED KINGDOM |
| Quick Ship Product         | No                      |
| Returnable Item            | No                      |
|                            |                         |

#### **TECHNICAL DRAWING**

Lincat reserves the right to modify specifications or discontinue models without incurring obligation. Dimensions nominal.

Document Auto-Generated January 23, 2024

400.0