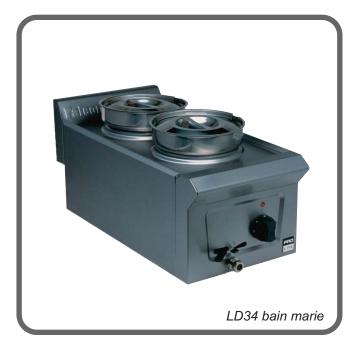

## **MODELS and ACCESSORIES**

LD34 bain marie (2 pots) LD37 bain marie (4 pots)

No accessories