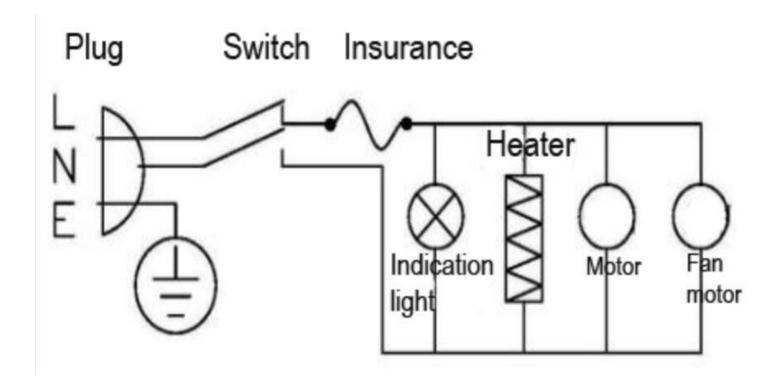

ainless Steel Glass Polisher | 31       | <b>~</b> | Ø10 Non-Slip Pad              |
| FA118 Buffalo Commercial Stainless Steel Glass Polisher | 32       | <b>~</b> | M10 Lock-Proof Hexagon Nut    |
| FA118 Buffalo Commercial Stainless Steel Glass Polisher | 33       | AK441    | Кеу                           |
| FA118 Buffalo Commercial Stainless Steel Glass Polisher | 34       | AK442    | Motor                         |
| FA118 Buffalo Commercial Stainless Steel Glass Polisher | 35       | AK443    | Capacitor for Motor           |
| FA118 Buffalo Commercial Stainless Steel Glass Polisher | 36       | AK444    | Terminal Block                |
| FA118 Buffalo Commercial Stainless Steel Glass Polisher | 37,38,39 | AK445    | Feet (Set 4)                  |

<u>Circuit Diagram</u> Rev.1