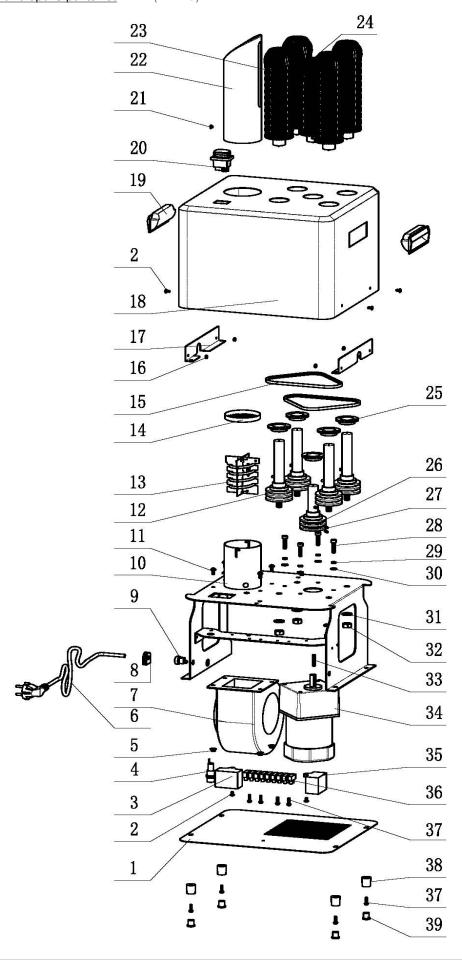

| Exploded diagram and spare parts list (TATIO)           |          |          | 1/64.1                        |
|---------------------------------------------------------|----------|----------|-------------------------------|
| Machine                                                 | Explode  | Code     | Description                   |
| FA118 Buffalo Commercial Stainless Steel Glass Polisher | 1        |          | Bottom Plate                  |
| FA118 Buffalo Commercial Stainless Steel Glass Polisher | 2        | <b>*</b> | M4*8 Large Flat Head Screw    |
| FA118 Buffalo Commercial Stainless Steel Glass Polisher | 3        | AK428    | Capacitor for Fan Motor       |
| FA118 Buffalo Commercial Stainless Steel Glass Polisher | 4        | AK429    | Fuse                          |
| FA118 Buffalo Commercial Stainless Steel Glass Polisher | 5        | <b>*</b> | M5 Hexagon Flange Nut         |
| FA118 Buffalo Commercial Stainless Steel Glass Polisher | 6,8,9    | AK430    | Power Cord Assembly           |
| FA118 Buffalo Commercial Stainless Steel Glass Polisher | 7        | AK431    | Fan Motor                     |
| FA118 Buffalo Commercial Stainless Steel Glass Polisher | 10       | <b>*</b> | Air Pipe Bracket              |
| FA118 Buffalo Commercial Stainless Steel Glass Polisher | 11       | <b>*</b> | M5*12 Round Head Screw        |
| FA118 Buffalo Commercial Stainless Steel Glass Polisher | 12       | AK432    | Shaft Assembly                |
| FA118 Buffalo Commercial Stainless Steel Glass Polisher | 13       | AK433    | Heating Element               |
| FA118 Buffalo Commercial Stainless Steel Glass Polisher | 14       | AK434    | Heating Element Pressure Ring |
| FA118 Buffalo Commercial Stainless Steel Glass Polisher | 15       | AK435    | Belt                          |
| FA118 Buffalo Commercial Stainless Steel Glass Polisher | 16       | <b>~</b> | M4 Hexagon Screw              |
| FA118 Buffalo Commercial Stainless Steel Glass Polisher | 17       | <b>~</b> | Main Body Support Bar         |
| FA118 Buffalo Commercial Stainless Steel Glass Polisher | 18       | <b>*</b> | Main Body                     |
| FA118 Buffalo Commercial Stainless Steel Glass Polisher | 19       | AK436    | Handle                        |
| FA118 Buffalo Commercial Stainless Steel Glass Polisher | 20       | AK437    | On-Off Switch                 |
| FA118 Buffalo Commercial Stainless Steel Glass Polisher | 21       | <b>*</b> | M4*4 Flat Head Screw          |
| FA118 Buffalo Commercial Stainless Steel Glass Polisher | 22       | <b>*</b> | Air Pipe                      |
| FA118 Buffalo Commercial Stainless Steel Glass Polisher | 23       | AK438    | Long Brush                    |
| FA118 Buffalo Commercial Stainless Steel Glass Polisher | 24       | AK439    | Short Brush                   |
| FA118 Buffalo Commercial Stainless Steel Glass Polisher | 25,26    | AK440    | Drive Shaft Assembly          |
| FA118 Buffalo Commercial Stainless Steel Glass Polisher | 27       | <b>~</b> | M4*10 Hexagon Stud            |
| FA118 Buffalo Commercial Stainless Steel Glass Polisher | 28       |          | M6*20 Hexagon Screw           |
| FA118 Buffalo Commercial Stainless Steel Glass Polisher | 29       |          | Ø6 Spring Pad                 |
| FA118 Buffalo Commercial Stainless Steel Glass Polisher | 30       | <b>~</b> | Ø6 Flat Pad                   |
| FA118 Buffalo Commercial Stainless Steel Glass Polisher | 31       | <b>~</b> | Ø10 Non-Slip Pad              |
| FA118 Buffalo Commercial Stainless Steel Glass Polisher | 32       | <b>~</b> | M10 Lock-Proof Hexagon Nut    |
| FA118 Buffalo Commercial Stainless Steel Glass Polisher | 33       | AK441    | Кеу                           |
| FA118 Buffalo Commercial Stainless Steel Glass Polisher | 34       | AK442    | Motor                         |
| FA118 Buffalo Commercial Stainless Steel Glass Polisher | 35       | AK443    | Capacitor for Motor           |
| FA118 Buffalo Commercial Stainless Steel Glass Polisher | 36       | AK444    | Terminal Block                |
| FA118 Buffalo Commercial Stainless Steel Glass Polisher | 37,38,39 | AK445    | Feet (Set 4)                  |