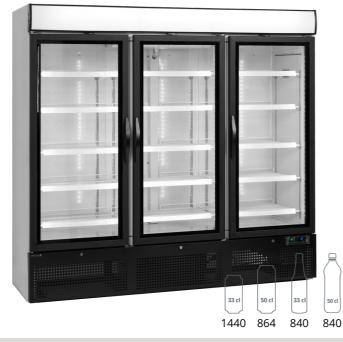

## **Product Features**

- Fully automatic
- Fan assisted cooling
- Automatic defrost
- Lock
- Adjustable shelves
- Castors and locking feet
- LED interior light with switch (2 LED strips per door)
- LED Light canopy with switch
- Digital controller and temperature display
- Self-closing hinged glass doors
- Replaceable door gasket

The TEFCOLD NC range of coolers focus on large display capacity, great interior lighting (2 vertical LED light strips per door) combined with cooling power and energy efficiency. Solid construction combined with a carefully designed cooling system make this a product that is designed to last. Available in single, double and triple door options to enable you to mix and match to suit your requirements. They are also available as matching freezers (NF Range)