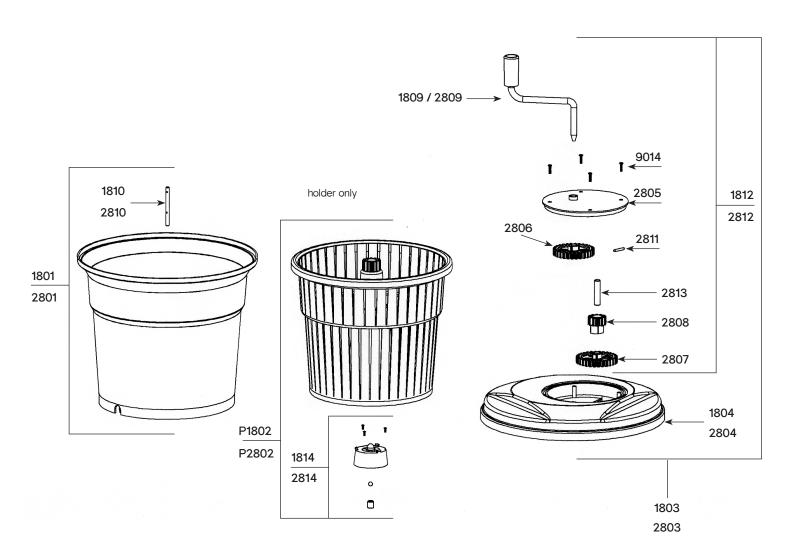

## TECHNICAL SHEET

| Parts list E 10                        | Code   |
|----------------------------------------|--------|
| Outside basket                         | 1801   |
| Inside basket                          | P1802  |
| Complete cover                         | 1803   |
| Cover w/ o small cover, handle & gear  | 1804   |
| Handle only                            | 1809   |
| Axle for outside basket                | 1810   |
| Small cover with handle & gear         | 1812   |
| Axle                                   | 1814   |
| Small cover (w/ o handle & drive gear) | 2805   |
| Perforated drive gear + pin            | 2806   |
| Large gear                             | 2807   |
| Small gear                             | 2808   |
| Pin                                    | 2811   |
| Axle for drive & small gear            | 2813   |
| Set of gears (2806, 2807, 2808, 2811)  | 2815.1 |
| Handle screws (4)                      | 9014   |
| Orange plastic nuts (4)                | 9014.P |
| Stainless steel pins (M4x25) (4)       | 9014.G |