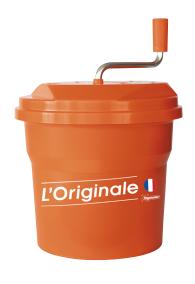

## **MANUAL SALAD SPINNER E10**

Ref: E001

### **DESCRIPTION**

- Certified to NSF / ANSI 2-2009: North American Health standard certifying that the product meets strict requirements of quality and safety.
- Fast and efficient, it respects the product's fragility.
- Heavy duty construction for an intensive daily use. 100 % watertight to avoid water effusion.
- Outside container, top and inner basket in Polypropylene (Food-safe plastic).
- Aluminum handle.
- Antibacterial incorporated (biocide treated), complies with the HACCP requirements.

| TECHNICAL DATA |        |
|----------------|--------|
| TOTAL HEIGHT   | 420 mm |
| DIAMETER       | 330 mm |
| ACTUAL WEIGHT  | 2,4 kg |

USE

Indispensable to prepare high volume of salads.

IMPORTANT: when turning the handle, start off slowly. Never stop the unit from spinning by grabbing the handle.