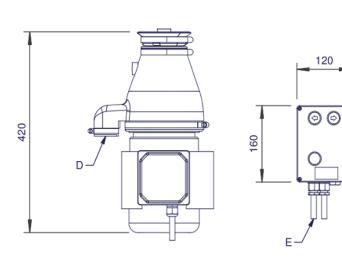

## **Specifications** Summary **Power and Performance Brand** Total Power kW 0.55 ΗP Range Vulture 0.75 Series 500 Series **IP Rating** IP55 **Power Type** Electric Unit Type Under-sink Available in UK Only **UK Warranty** 2 Years Parts and Labour Warranty **Export Warranty** Contact your local dealer Mounting Under-sink 5056105199663 **Key Specifications** Capacity **WRAS Approved** WRAS Compliant Type of Waste **Covers Per Sitting** 200 Capacity Kg per Hour 100 **Weights and Dimensions Supply Connections** Unit Height (External) mm 420 Requires Installation Unit Width (External) mm 240 **Requires Electrical Supply** Yes Unit Depth (External) mm 219 **UK 3 Pin Plug** No Net Weight Kg 15.5 **Requires Hardwiring** Yes **Electrical Supply Rating Watts** 550 Single Phase Amps 5.2 Single Phase Voltage 230 **Water Supplied From** Sink tap Water Connection Pressure Bar **Drain Connection** 1.5" rubber housing **Water Connection** 15mm