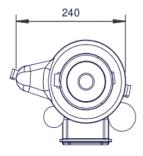

## **Specifications** Summary **Power and Performance Brand** Total Power kW 0.55 ΗP Range Vulture 0.75 Series 500 Series **IP Rating** IP55 **Power Type** Electric Unit Type Under-sink Available in UK Only **UK Warranty** 2 Years Parts and Labour Warranty **Export Warranty** Contact your local dealer Mounting Under-sink 5056105199663 **Key Specifications** Capacity **WRAS Approved** WRAS Compliant Type of Waste **Covers Per Sitting** 200 Capacity Kg per Hour 100 **Weights and Dimensions Supply Connections** Unit Height (External) mm 420 Requires Installation Unit Width (External) mm 240 **Requires Electrical Supply** Yes Unit Depth (External) mm 219 **UK 3 Pin Plug** No Net Weight Kg 15.5 **Requires Hardwiring** Yes **Electrical Supply Rating Watts** 550 Single Phase Amps 5.2 Single Phase Voltage 230 **Water Supplied From** Sink tap Water Connection Pressure Bar **Drain Connection** 1.5" rubber housing **Water Connection** 15mm