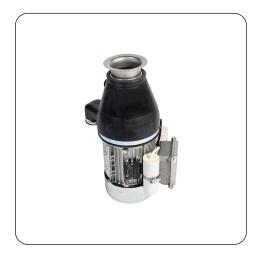

F52/301 - IMC Vulture 523 Under-sink Food Waste Disposer - fits 89 mm sink opening - 1 Phase - 0.55 kW Reliable, efficient, safe and easy to operate, the compact 523 Waste
Disposer allows operators to quickly and effectively remove waste, to create a safer and cleaner kitchen.

- Fast and efficient disposal of up to 100kg of food waste per hour.
- Handles up to 200 covers per sitting ideal for small to medium kitchens.
- For soft waste (plate waste, vegetables and peelings, meat and fish scraps).
- Compact design and under-sink mounting, for quick and easy loading.

- Comes with rubber housing to minimise noise.
- Manually reversible motor to extend operational life
- Suitable for small to medium kitchens with single-phase power supply.