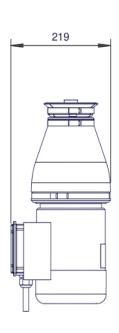

## **Specifications** Summary **Power and Performance Brand** Total Power kW 0.55 ΗP Range Vulture 0.75 Series 500 Series **IP Rating** IP55 **Power Type** Electric Unit Type Under-sink Available in UK Only **UK Warranty** 2 Years Parts and Labour Warranty **Export Warranty** Contact your local dealer Mounting Under-sink 5056105199663 **Key Specifications** Capacity **WRAS Approved** WRAS Compliant Type of Waste **Covers Per Sitting** 200 Capacity Kg per Hour 100 **Weights and Dimensions Supply Connections** Unit Height (External) mm 420 Requires Installation Unit Width (External) mm 240 **Requires Electrical Supply** Yes Unit Depth (External) mm 219 **UK 3 Pin Plug** No Net Weight Kg 15.5 **Requires Hardwiring** Yes **Electrical Supply Rating Watts** 550 Single Phase Amps 5.2 Single Phase Voltage 230 **Water Supplied From** Sink tap Water Connection Pressure Bar **Drain Connection** 1.5" rubber housing **Water Connection** 15mm