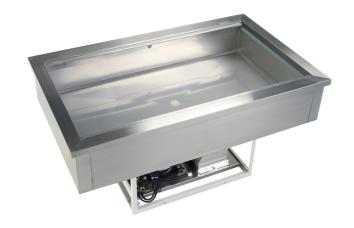

## **Buffet Display**

## **Product Features**

- Static cooling
- Digital controller and temperature display
- Stainless steel construction
- Suitable for building into counters
- Accepts Gastronorm pans (not supplied)
- Accepts GN1/1 pan(s) (not supplied)

| Measures and Content            |          |                  |
|---------------------------------|----------|------------------|
| Capacity GN Pans                | pcs      | 3 x GN1/1        |
| Temperature Range               | °C       | +2 to +8         |
| Climate Class                   |          | 4                |
| Gross / Net Weight              | kg       | 55 / 50          |
| Gross / Net Volume              | 1        | 104 / 102        |
| Design and Material             |          |                  |
| Number of dividers              | pcs      | 4                |
| Exterior Finish                 |          | Stainless steel  |
| Interior Finish                 |          | Stainless steel  |
| Cooling and Functions           |          |                  |
| Type of Controller              |          | Electronic       |
| Type of Cooling                 |          | Static           |
| Type of Defrost                 |          | Automatic        |
| Refrigerant                     |          | R600a            |
| Refrigerant Charge              | g        | 70               |
| Thermometer                     |          | Yes              |
| Power and Consumption           |          |                  |
| Energy Consumption              | kWh/24h  | 2.88             |
| Annual Energy Consumption       | kWh/year | 1051             |
| Power                           |          | 13 Amp           |
| Max Ambient                     |          | 30°C at 55% RH   |
| Input Power                     | W        | 122              |
| Voltage / Frequency             | V/Hz     | 220-240/50       |
| Noise Level                     | dB(A)    | 42               |
| Dimensions                      |          |                  |
| Internal Dimension (WxDxH)      | mm       | 994 x 570 x 175  |
| External Dimension (WxDxH)      | mm       | 1102 x 678 x 536 |
| Deal and Discounting (M. D. 11) |          |                  |
| Packed Dimension (WxDxH)        | mm       | 1150 x 730 x 680 |