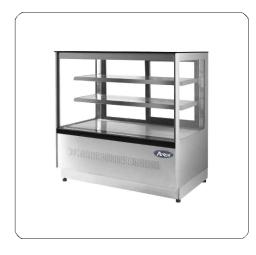

## Atosa WDF127F Heavy Duty Squared Glass Deli Counter

The Atosa WDF127F Heavy Duty Squared Glass Deli Counter is constructed with a high grade Stainless Steel Exterior, and a mirror finish Stainless Steel Interior. It is equipped with energy saving white LED lighting under each shelf to help present product.

- High grade stainless steel exterior
- Panoramic viewing front, sides and top
- **⊘** Temperature range +2 C to +8 C
- 2 tempered glass shelves supplied
- Mounted on castors and levelling feet
- Mirror finish stainless steel interior
- **⊘** Digital controls / display for accurate temperature control