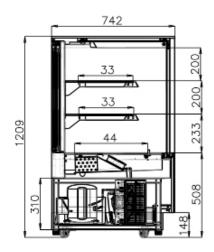

| Key Specifications        |                     | Weights and Dimensions         |                   |
|---------------------------|---------------------|--------------------------------|-------------------|
| Refrigerant Type / Amount | R290hc / 125 g      | Exterior Dimension (WxDxH) mm  | 1204 x 742 x 1209 |
| Capacity (Litre)          | 395                 | Interior Dimension (WxDxH) mm  | 1100 x 600 x 640  |
| Climate Class             | 3                   | Packing Dimension (WxDxH) mm   | 1260 x 800 x 1321 |
| Shelf Quantity            | 2 Shelves plus base | Shelf Dimensions mm            | 1095 x 345        |
| Cooling Method            | Ventilated          | Net Weight (kg)                | 243               |
| Defrost Method            | Air Defrost         | Gross Weight (kg)              | 273               |
| Inner Temperature (°C)    | +2°C to +8°C        | Shelf Loading Capacity (kg pc) | 15                |
| Insulation                | Polyurethane foam   |                                |                   |
| Foaming Material          | C5H10               |                                |                   |
| Castors                   | 4                   |                                |                   |