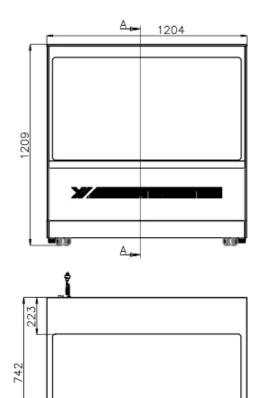

| Key Specifications        |                     | Weights and Dimensions         |                   |
|---------------------------|---------------------|--------------------------------|-------------------|
| Refrigerant Type / Amount | R290hc / 125 g      | Exterior Dimension (WxDxH) mm  | 1204 x 742 x 1209 |
| Capacity (Litre)          | 395                 | Interior Dimension (WxDxH) mm  | 1100 x 600 x 640  |
| Climate Class             | 3                   | Packing Dimension (WxDxH) mm   | 1260 x 800 x 1321 |
| Shelf Quantity            | 2 Shelves plus base | Shelf Dimensions mm            | 1095 x 345        |
| Cooling Method            | Ventilated          | Net Weight (kg)                | 243               |
| Defrost Method            | Air Defrost         | Gross Weight (kg)              | 273               |
| Inner Temperature (°C)    | +2°C to +8°C        | Shelf Loading Capacity (kg pc) | 15                |
| Insulation                | Polyurethane foam   |                                |                   |
| Foaming Material          | C5H10               |                                |                   |
| Castors                   | 4                   |                                |                   |