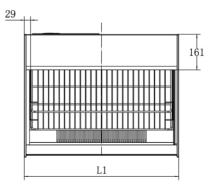

| Key Specifications      |                | Weights and Dimensions        |                      |
|-------------------------|----------------|-------------------------------|----------------------|
| Gross Capacity (Litre)  | 160            | Exterior Dimension (WxDxH) mm | 900 x 560 x 670      |
| Gas Refrigerant         | R290           | Packing Dimension (WxDxH) mm  | 984 x 641 x 790      |
| Climate Class           | 3              | Shelf Dimensions (mm)         | 850 x 288, 850 x 338 |
| Energy Efficiency Class | С              | Insulation Thickness (mm)     | 20                   |
| Refrigerant Type        | Ventilated     | Maximum Load Per Shelf (kg)   | 7                    |
| Temperature (°C)        | +2° to +8°     | Net Weight (kg)               | 75                   |
| Cooling Method          | Air Defrost    | Gross Weight (kg)             | 97                   |
| Thermostat              | Dixell / Carel |                               |                      |
| Compressor              | Embraco        |                               |                      |

| 2 | WTF160L | 900 |      |    | 850  |  |
|---|---------|-----|------|----|------|--|
| 1 | WTF120L | 700 |      |    | 650  |  |
|   |         | L1· | (mm) | L2 | (mm) |  |