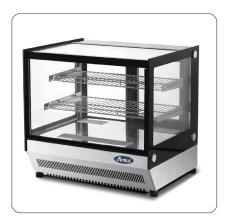

## Atosa WTF160L Refrigerated Countertop with Rear Sliding Door Access

The Atosa WTF160L offers a fantastic option to showcase your products in a refrigerated display. With sliding door easy access, it offers a great opportunity to present your goods in an aesthetically pleasing manner.

- Stainless Steel Interior and Exterior Structure
- ${\boldsymbol{ \oslash } } \quad {\rm Ventilated} \ {\rm Cooling} \\$
- ✓ LED Interior Lighting
- ✓ Double Safety Glass at the Front
- 𝔄 Automatic Defrost

- 𝔄 Digital Thermostat
- ♂ Adjustable Feet
- ${\displaystyle \textcircled{O}} \hspace{0.1in} {\rm Sliding} \hspace{0.1in} {\rm Glass} \hspace{0.1in} {\rm Rear} \hspace{0.1in} {\rm Door}$
- ${\displaystyle \textcircled{O}}$  Single Safety Glass at the Rear
- Stainless Steel Shelves