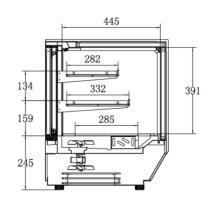

| Key Specifications      |                | Weights and Dimensions        |                      |
|-------------------------|----------------|-------------------------------|----------------------|
| Gross Capacity (Litre)  | 160            | Exterior Dimension (WxDxH) mm | 900 x 560 x 670      |
| Gas Refrigerant         | R290           | Packing Dimension (WxDxH) mm  | 984 x 641 x 790      |
| Climate Class           | 3              | Shelf Dimensions (mm)         | 850 x 288, 850 x 338 |
| Energy Efficiency Class | С              | Insulation Thickness (mm)     | 20                   |
| Refrigerant Type        | Ventilated     | Maximum Load Per Shelf (kg)   | 7                    |
| Temperature (°C)        | +2° to +8°     | Net Weight (kg)               | 75                   |
| Cooling Method          | Air Defrost    | Gross Weight (kg)             | 97                   |
| Thermostat              | Dixell / Carel |                               |                      |
| Compressor              | Embraco        |                               |                      |