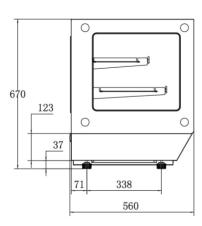

| Key Specifications      |                | Weights and Dimensions        |                      |
|-------------------------|----------------|-------------------------------|----------------------|
| Gross Capacity (Litre)  | 160            | Exterior Dimension (WxDxH) mm | 900 x 560 x 670      |
| Gas Refrigerant         | R290           | Packing Dimension (WxDxH) mm  | 984 x 641 x 790      |
| Climate Class           | 3              | Shelf Dimensions (mm)         | 850 x 288, 850 x 338 |
| Energy Efficiency Class | С              | Insulation Thickness (mm)     | 20                   |
| Refrigerant Type        | Ventilated     | Maximum Load Per Shelf (kg)   | 7                    |
| Temperature (°C)        | +2° to +8°     | Net Weight (kg)               | 75                   |
| Cooling Method          | Air Defrost    | Gross Weight (kg)             | 97                   |
| Thermostat              | Dixell / Carel |                               |                      |
| Compressor              | Embraco        |                               |                      |