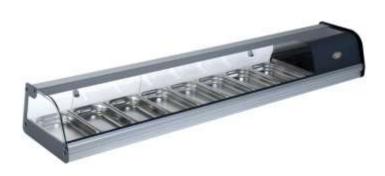

## The TPR80

Perfect presentation for Cold Tapas or Sushi menu and all your cold starters meat fish etc. Stainless steel construction with glass frontage and finished with anodised aluminium the TPR80 will make a feature of your food enhancing your customers appetite and boosting your sales. Using a contact refrigerated plate we ensure a consistent temperature across the whole cabinet.

Supplied with 1/3GN containers 40mm deep.

Features: Sliding rear doors electronic thermostat internal illumination.

| Weight          | 40kg             |
|-----------------|------------------|
| Dimensions (mm) | 1800 x 400 x 260 |
| Capacity        | 8 x 1/3GN        |
| Power           | 0.16Kw           |
| Temp C (min)    | 1                |
| Temp C (max)    | 5                |