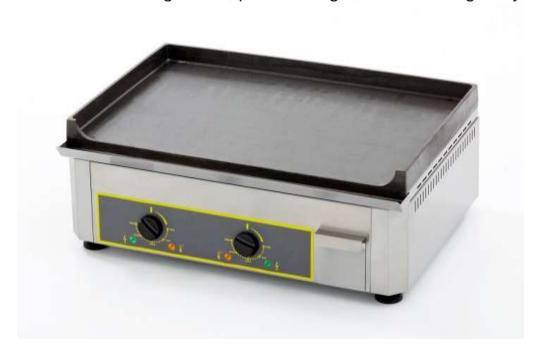

## PSF600E

Griddles - Cast Iron

The PSF600E griddle is built around a sturdy cast iron plate giving a solid cooking platform for cooking burgers sausages bacon fried eggs etc. The smooth cast plate gives direct heat transfer to your food making the cooking process quicker and healthier. The integral wall on the sides and rear of the plate gives a secure area to cook and hold your food. With two independently controlled heating zones the Incoloy heating elements are designed give even heat across the plate so there are no cold spots.

Features 2 heating zones; power on light; front drainage tray.

| Weight               | 33kg            |
|----------------------|-----------------|
| Dimensions (mm)      | 600 x 475 x 230 |
| Power                | 2 x 3KW         |
| Cooking Surface (mm) | 600 x 400       |
| Temp C (min)         | 40              |
| Temp C (max)         | 300             |