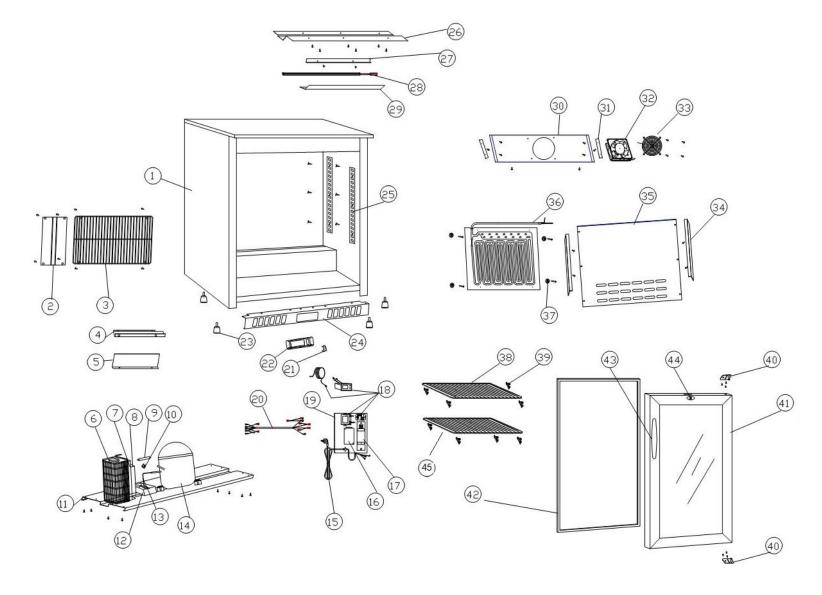

| Machine                                             | Explod | Code     | Description                        |
|-----------------------------------------------------|--------|----------|------------------------------------|
| Polar Single Door Back Bar Chiller - Black with LED | 1      | 2        | Machine Body                       |
| Polar Single Door Back Bar Chiller - Black with LED | 2      | <b>*</b> | Rear Panel – Compressor Housing    |
| Polar Single Door Back Bar Chiller - Black with LED | 3      | <b>2</b> | Rear Grill – Compressor Housing    |
| Polar Single Door Back Bar Chiller - Black with LED | 4      | 2        | Front Panel Bracket                |
| Polar Single Door Back Bar Chiller - Black with LED | 5      | <b>2</b> | Plate                              |
| Polar Single Door Back Bar Chiller - Black with LED | 6      | <b>~</b> | Condenser                          |
| Polar Single Door Back Bar Chiller - Black with LED | 7      | <b>~</b> | Condenser Fan Mounting             |
| Polar Single Door Back Bar Chiller - Black with LED | 8      | AF561    | Condenser Fan                      |
| Polar Single Door Back Bar Chiller - Black with LED | 9      | AF551    | Filter Drier                       |
| Polar Single Door Back Bar Chiller - Black with LED | 10     | <b>~</b> | Filter Drier Clip                  |
| Polar Single Door Back Bar Chiller - Black with LED | 11     | <b>2</b> | Compressor Mounting Plate          |
| Polar Single Door Back Bar Chiller - Black with LED | 12     | AF552    | Drip Tray                          |
| Polar Single Door Back Bar Chiller - Black with LED | 13     | <b>~</b> | Copper Tube                        |
| Polar Single Door Back Bar Chiller - Black with LED | 14     | AF553    | Compressor                         |
| Polar Single Door Back Bar Chiller - Black with LED | 15     | <b>~</b> | Power Lead & Plug                  |
| Polar Single Door Back Bar Chiller - Black with LED | 16     | <b>*</b> | Junction box                       |
| Polar Single Door Back Bar Chiller - Black with LED | 17     | AF554    | LED Power Supply                   |
| Polar Single Door Back Bar Chiller - Black with LED | 18     | AF555    | Digital Controller                 |
| Polar Single Door Back Bar Chiller - Black with LED | 18-1   | AF549    | Complete controller set            |
| Polar Single Door Back Bar Chiller - Black with LED | 19     | <b>~</b> | Mounting Plate                     |
| Polar Single Door Back Bar Chiller - Black with LED | 20     | <b>2</b> | Wiring Loom                        |
| Polar Single Door Back Bar Chiller - Black with LED | 21     | AF556    | Light switch                       |
| Polar Single Door Back Bar Chiller - Black with LED | 22     | <b>~</b> | Digital Controller Mounting Plate  |
| Polar Single Door Back Bar Chiller - Black with LED | 23     | AF557    | Foot                               |
| Polar Single Door Back Bar Chiller - Black with LED | 24     | AF558    | Front Panel                        |
| Polar Single Door Back Bar Chiller - Black with LED | 25     | <b>~</b> | Shelf Rail                         |
| Polar Single Door Back Bar Chiller - Black with LED | 26     | <b>~</b> | LED Mounting                       |
| Polar Single Door Back Bar Chiller - Black with LED | 27     | <b>~</b> | LED Cover Fixing Plate             |
| Polar Single Door Back Bar Chiller - Black with LED | 28     | AF560    | LED Light                          |
| Polar Single Door Back Bar Chiller - Black with LED | 29     | <b>~</b> | LED Cover                          |
| Polar Single Door Back Bar Chiller - Black with LED | 30     | <b>~</b> | Fan Motor Mounting                 |
| Polar Single Door Back Bar Chiller - Black with LED | 31     | <b>~</b> | Fan Motor Mounting Support Bracket |
| Polar Single Door Back Bar Chiller - Black with LED | 32     | AF561    | Evaporator Fan                     |
| Polar Single Door Back Bar Chiller - Black with LED | 33     | <b>*</b> | Fan Grill                          |
| Polar Single Door Back Bar Chiller - Black with LED | 34     | <b>~</b> | Support                            |
| Polar Single Door Back Bar Chiller - Black with LED | 35     | <b>~</b> | Panel                              |
| Polar Single Door Back Bar Chiller - Black with LED | 36     | <b>~</b> | Evaporator                         |
| Polar Single Door Back Bar Chiller - Black with LED | 37     | <b>~</b> | Fixings                            |
| Polar Single Door Back Bar Chiller - Black with LED | 38     | AF400    | Wine shelf                         |
| Polar Single Door Back Bar Chiller - Black with LED | 38     | <b>*</b> | Shelf                              |
| Polar Single Door Back Bar Chiller - Black with LED | 39     | AF562    | Shelf Clip (pack of 4)             |
| Polar Single Door Back Bar Chiller - Black with LED | 40     | AF563    | Door hinge                         |
| Polar Single Door Back Bar Chiller - Black with LED | 41     | <b>~</b> | Door                               |
| Polar Single Door Back Bar Chiller - Black with LED | 42     | AF564    | Door gasket                        |
| Polar Single Door Back Bar Chiller - Black with LED | 43     | AF565    | Handle                             |
| Polar Single Door Back Bar Chiller - Black with LED | 44     | AF566    | Lock                               |
| Polar Single Door Back Bar Chiller - Black with LED | 45     | <b>*</b> | Shelf                              |